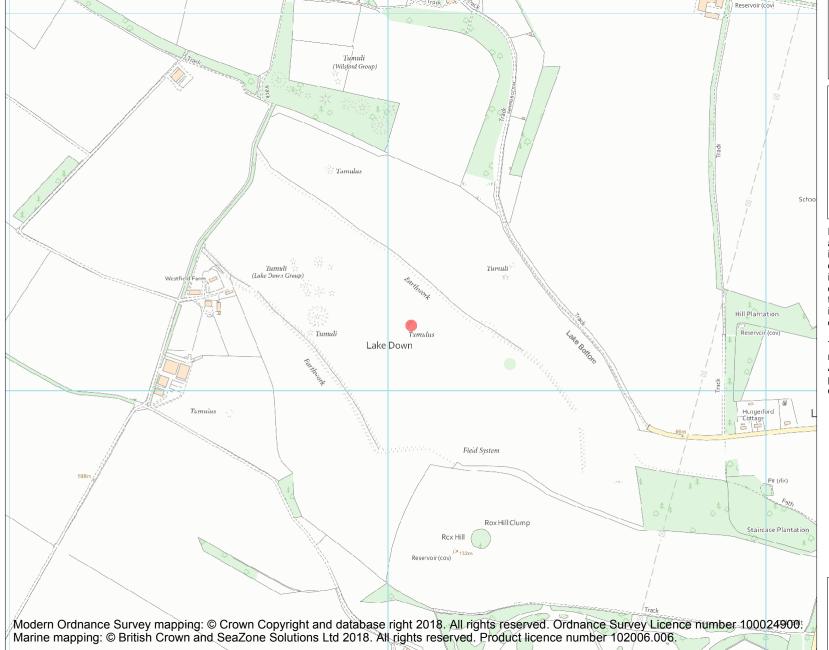

This is an A4 sized map and should be printed full size at A4 with no page scaling set.

Name: Bowl barrow 200m east of Lake Down round barrow cemetery north of Rox Hill

Heritage Category:

Scheduling

List Entry No:

1010878

County:

District: Wiltshire

Parish: Wilsford cum Lake

Each official record of a scheduled monument contains a map. New entries on the schedule from 1988 onwards include a digitally created map which forms part of the official record. For entries created in the years up to and including 1987 a hand-drawn map forms part of the official record. The map here has been translated from the official map and that process may have introduced inaccuracies. Copies of maps that form part of the official record can be obtained from Historic England.

**List Entry NGR:** SU 12062 39174

**Map Scale:** 1:10000

Print Date: 29 April 2024