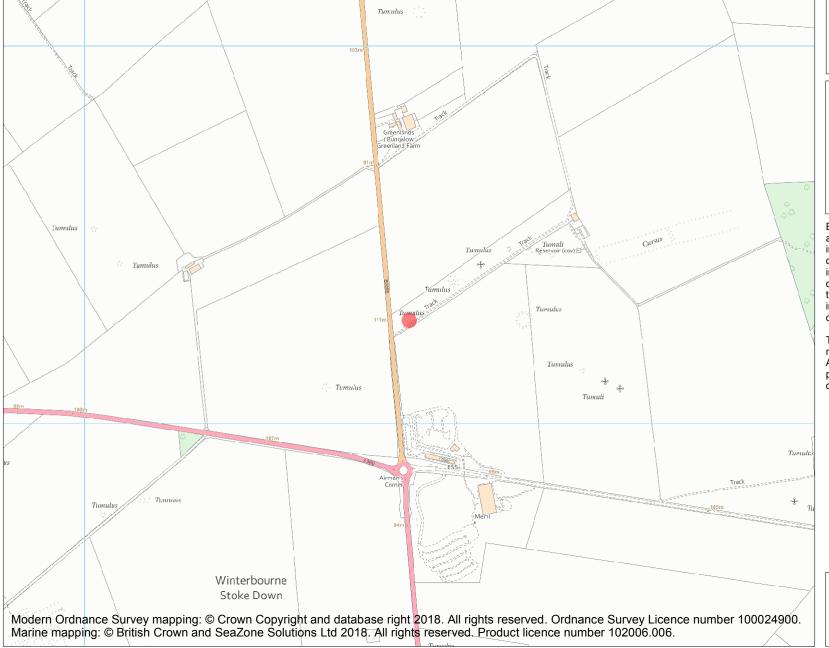

This is an A4 sized map and should be printed full size at A4 with no page scaling set.

Name: Bowl barrow 450m south of Greenland Farm

Heritage Category:

Scheduling

**List Entry No:** 

1010893

County:

District: Wiltshire

Parish: Winterbourne Stoke

Each official record of a scheduled monument contains a map. New entries on the schedule from 1988 onwards include a digitally created map which forms part of the official record. For entries created in the years up to and including 1987 a hand-drawn map forms part of the official record. The map here has been translated from the official map and that process may have introduced inaccuracies. Copies of maps that form part of the official record can be obtained from Historic England.

This map was delivered electronically and when printed may not be to scale and may be subject to distortions. All maps and grid references are for identification purposes only and must be read in conjunction with other information in the record.

**List Entry NGR:** SU 09858 43274

**Map Scale:** 1:10000

Print Date: 18 May 2024