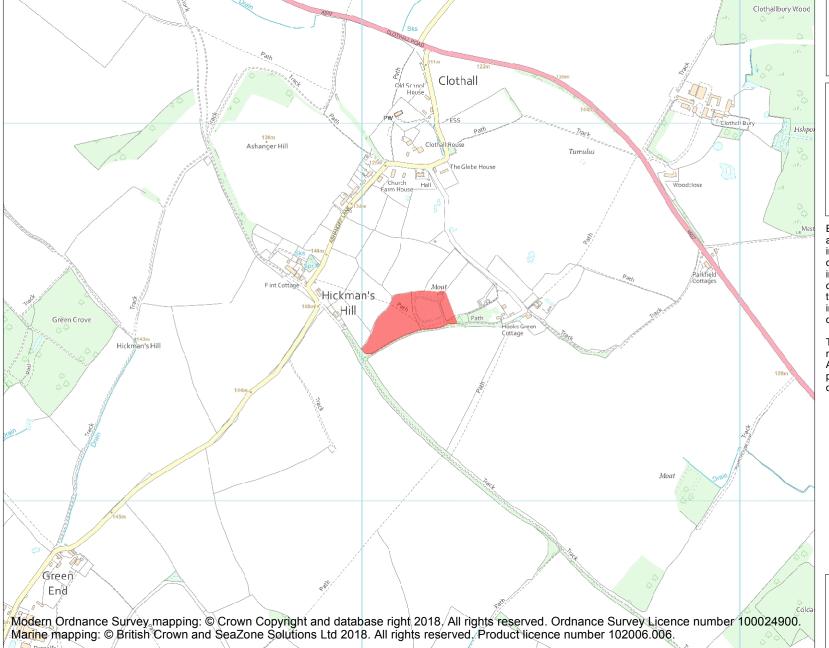

This is an A4 sized map and should be printed full size at A4 with no page scaling set.

Name: Moated site and associated remains, west of Hooks Green Farm

Heritage Category:

Scheduling

List Entry No:

1010912

County: Hertfordshire

District: North Hertfordshire

Parish: Clothall

Each official record of a scheduled monument contains a map. New entries on the schedule from 1988 onwards include a digitally created map which forms part of the official record. For entries created in the years up to and including 1987 a hand-drawn map forms part of the official record. The map here has been translated from the official map and that process may have introduced inaccuracies. Copies of maps that form part of the official record can be obtained from Historic England.

This map was delivered electronically and when printed may not be to scale and may be subject to distortions. All maps and grid references are for identification purposes only and must be read in conjunction with other information in the record.

**List Entry NGR:** TL 27125 31497

**Map Scale:** 1:10000

Print Date: 6 May 2024