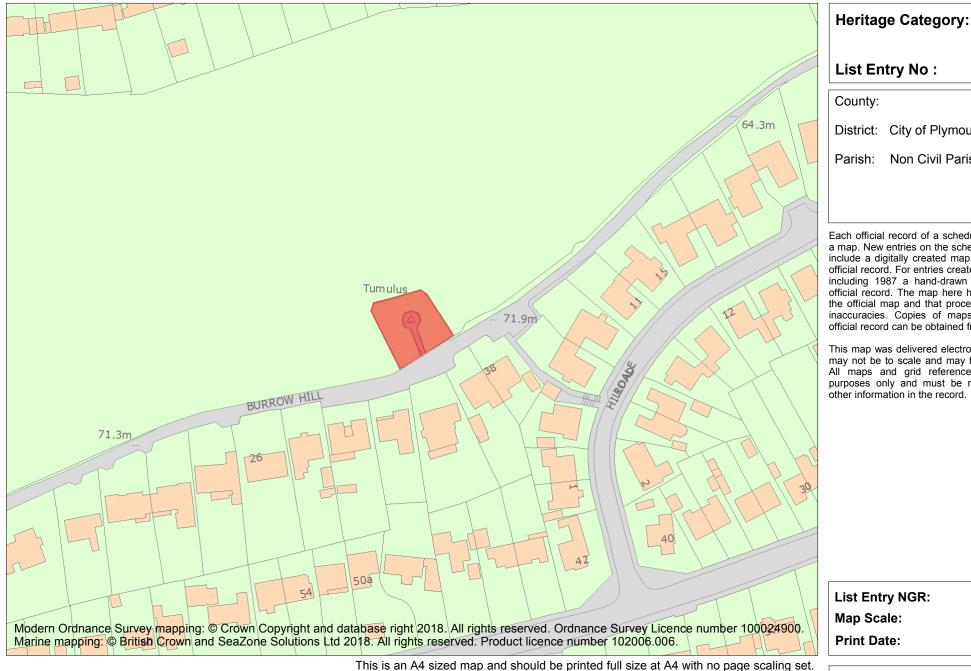

Scheduling 1002624 List Entry No : County: District: City of Plymouth Parish: Non Civil Parish

Each official record of a scheduled monument contains a map. New entries on the schedule from 1988 onwards include a digitally created map which forms part of the official record. For entries created in the years up to and including 1987 a hand-drawn map forms part of the official record. The map here has been translated from the official map and that process may have introduced inaccuracies. Copies of maps that form part of the official record can be obtained from Historic England.

This map was delivered electronically and when printed may not be to scale and may be subject to distortions. All maps and grid references are for identification purposes only and must be read in conjunction with other information in the record.

| List Entry NGR: | SX 51295 52766 |
|-----------------|----------------|
| Map Scale:      | 1:1250         |
| Print Date:     | 19 April 2024  |

Name: Round barrow on Burrow Hill