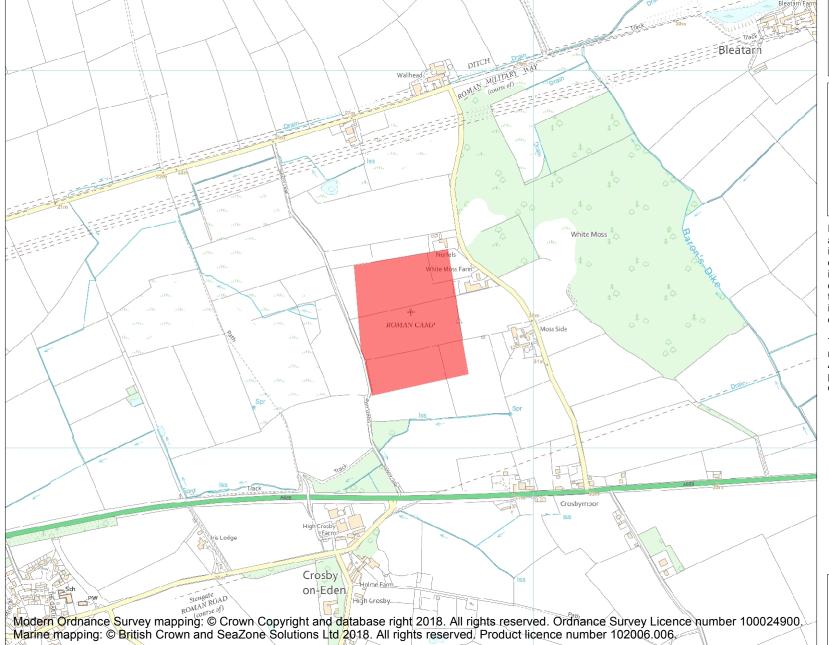

This is an A4 sized map and should be printed full size at A4 with no page scaling set.

Name: Moss Side 1 and 2 Roman temporary camps

Heritage Category:

Scheduling

**List Entry No:** 

1010957

County: Cumbria

**List Entry NGR:** NY 45677 60337

**Map Scale:** 1:10000

Print Date: 3 May 2024

HistoricEngland.org.uk