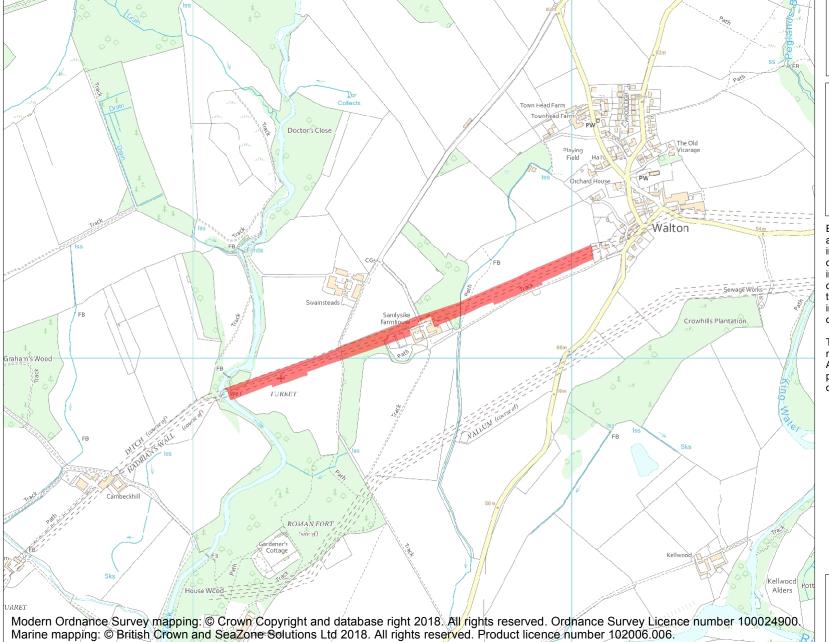

This is an A4 sized map and should be printed full size at A4 with no page scaling set.

Name: Hadrian's Wall between Eden Vale house and the Cam Beck in wall mile 56

## Heritage Category:

Scheduling

List Entry No :

1010984

County: Cumbria

District: Carlisle

Parish: Walton

Each official record of a scheduled monument contains a map. New entries on the schedule from 1988 onwards include a digitally created map which forms part of the official record. For entries created in the years up to and including 1987 a hand-drawn map forms part of the official record. The map here has been translated from the official map and that process may have introduced inaccuracies. Copies of maps that form part of the official record can be obtained from Historic England.

**List Entry NGR:** NY 51570 64066

**Map Scale:** 1:10000

Print Date: 6 May 2024