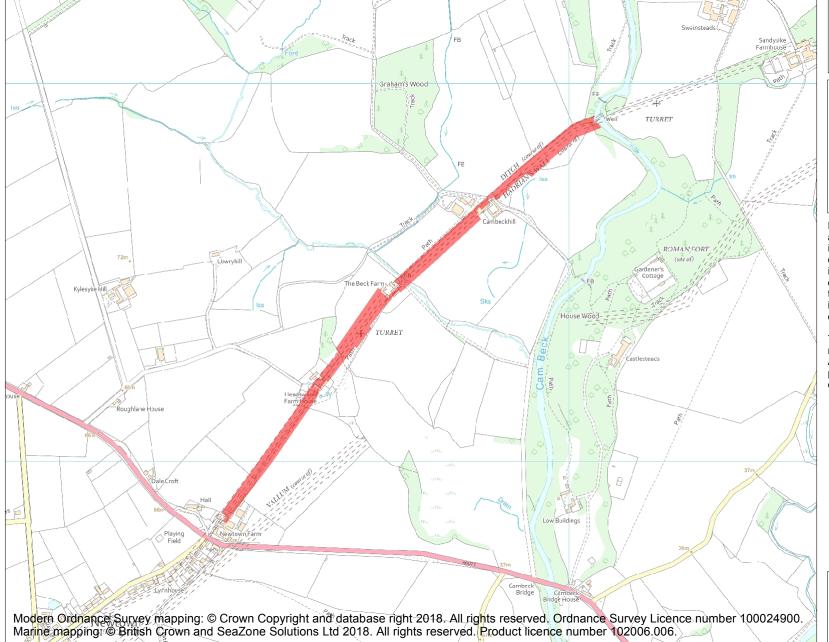

This is an A4 sized map and should be printed full size at A4 with no page scaling set.

Name: Hadrian's Wall between the Cam Beck and Newtown Farm in wall miles 56 and 57

Heritage Category:

Scheduling

**List Entry No:** 

1010986

County: Cumbria

District: Carlisle

Parish: Irthington

Each official record of a scheduled monument contains a map. New entries on the schedule from 1988 onwards include a digitally created map which forms part of the official record. For entries created in the years up to and including 1987 a hand-drawn map forms part of the official record. The map here has been translated from the official map and that process may have introduced inaccuracies. Copies of maps that form part of the official record can be obtained from Historic England.

This map was delivered electronically and when printed may not be to scale and may be subject to distortions. All maps and grid references are for identification purposes only and must be read in conjunction with other information in the record.

**List Entry NGR:** NY 50583 63497

**Map Scale:** 1:10000

Print Date: 4 May 2024