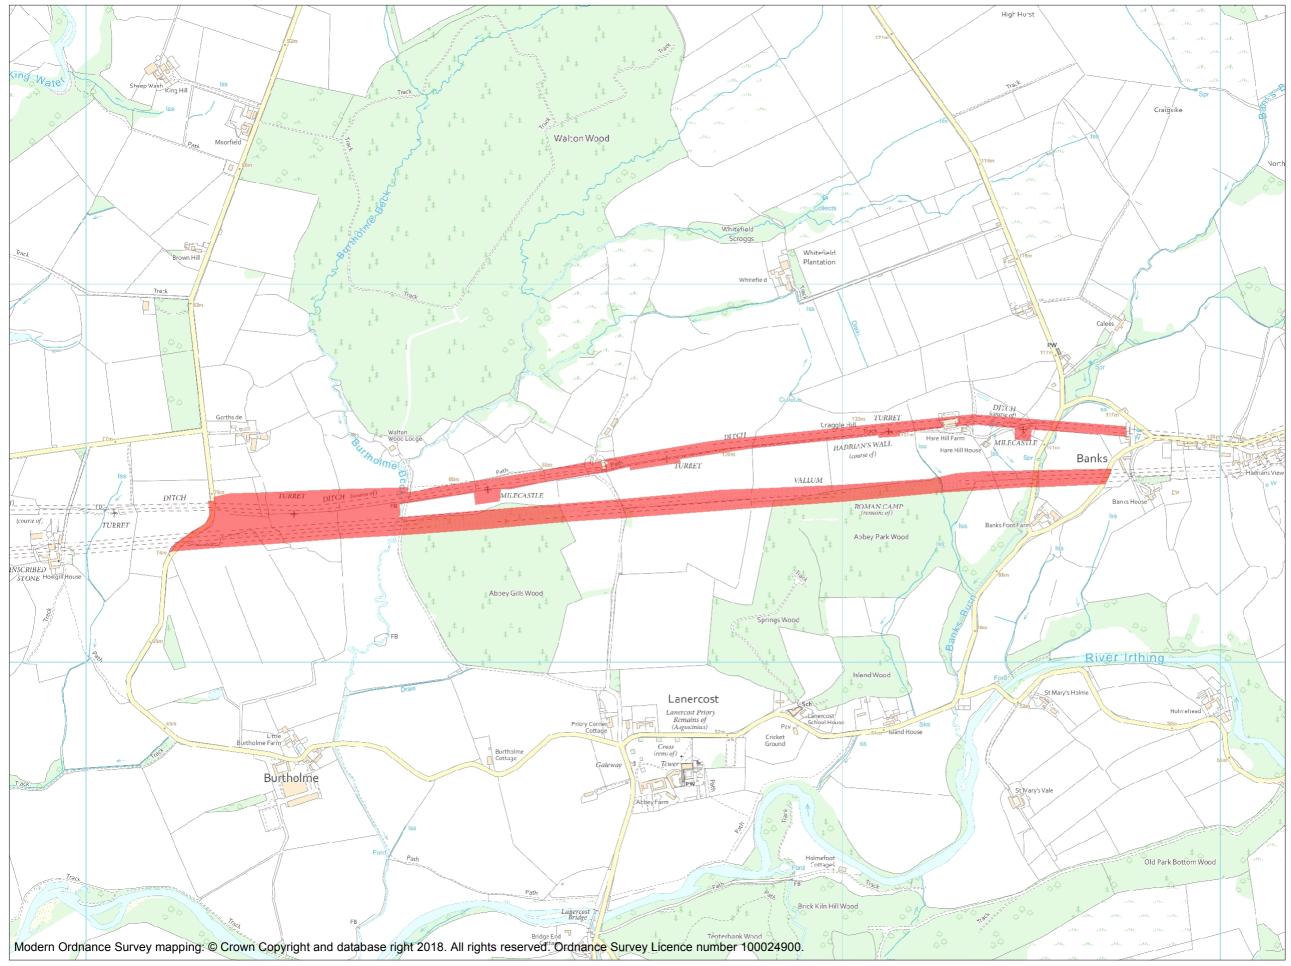

This is an A3 sized map and should be printed full size at A3 with no page scaling set

Name: Hadrian's Wall and vallum between Banks Green Cottage and the road to Lanercost at Banks and the road to Garthside in wall miles 52, 53 and 54

## List Entry No:

County: Cumbria District: Carlisle Parish: Burtholme

Each official record of a scheduled monument contains a map. New entries on the schedule from 1988 onwards include a digitally created map which forms part of the official record. For entries created in the years up to and including 1987 a hand-drawn map forms part of the official record. The map here has been translated from the official map and that process may have introduced inaccuracies. Copies of maps that form part of the official record can be obtained from Historic England.

This map was delivered electronically and when printed may not be to scale and may be subject to distortions. All maps and grid references are for identification purposes only and must be read in conjunction with other information in the record.

List Entry NGR: NY 55485 64413 Map Scale: 1:10000 **Print Date:** 19 April 2024

Historic England

HistoricEngland.org.uk