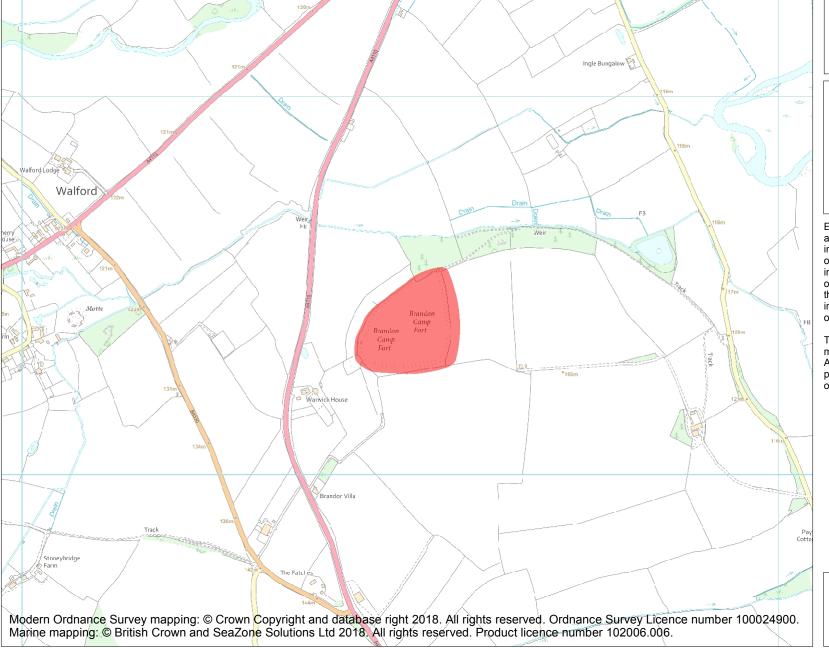

This is an A4 sized map and should be printed full size at A4 with no page scaling set.

Name: Brandon Camp large univallate hillfort and ring ditch 350m north east of Warwick House.

**Heritage Category:** 

This map was delivered electronically and when printed may not be to scale and may be subject to distortions. All maps and grid references are for identification purposes only and must be read in conjunction with other information in the record.

**List Entry NGR:** SO 40018 72389

**Map Scale:** 1:10000

Print Date: 1 May 2024

HistoricEngland.org.uk