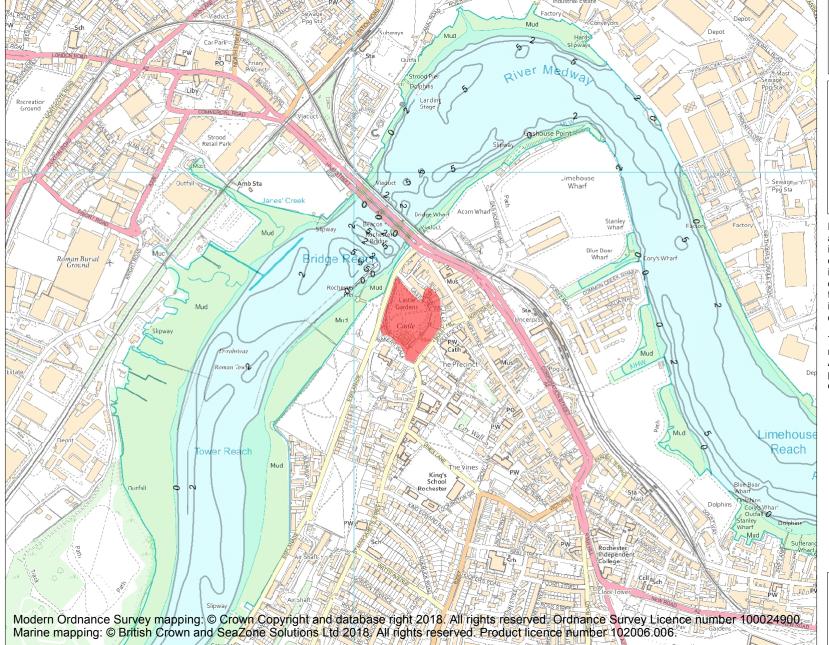

This is an A4 sized map and should be printed full size at A4 with no page scaling set.

Name: Rochester Castle

Heritage Category:

Scheduling

**List Entry No:** 

1011030

County:

District: Medway

Parish: Non Civil Parish

Each official record of a scheduled monument contains a map. New entries on the schedule from 1988 onwards include a digitally created map which forms part of the official record. For entries created in the years up to and including 1987 a hand-drawn map forms part of the official record. The map here has been translated from the official map and that process may have introduced inaccuracies. Copies of maps that form part of the official record can be obtained from Historic England.

This map was delivered electronically and when printed may not be to scale and may be subject to distortions. All maps and grid references are for identification purposes only and must be read in conjunction with other information in the record.

**List Entry NGR:** TQ 74152 68591

**Map Scale:** 1:10000

Print Date: 3 May 2024