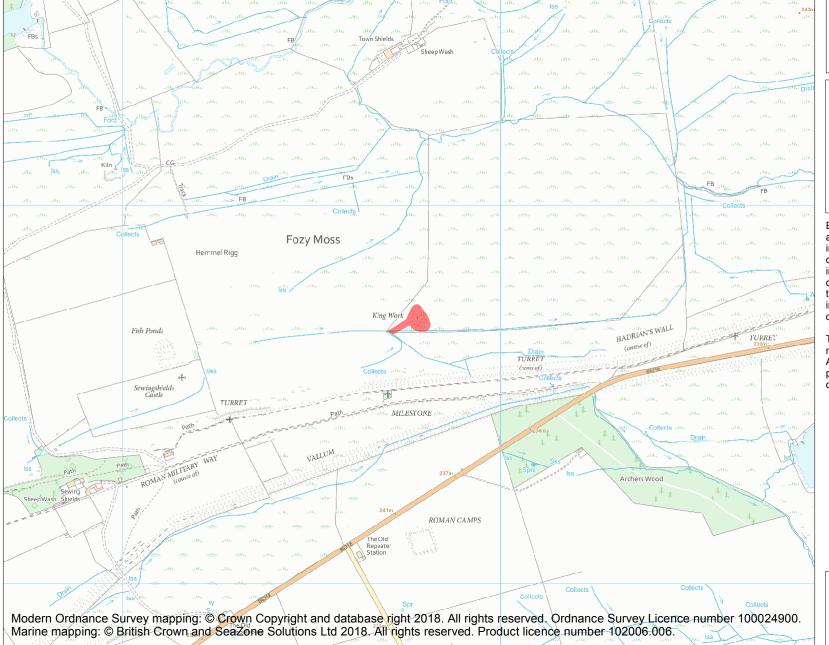

This is an A4 sized map and should be printed full size at A4 with no page scaling set.

Name: Moated site and fishpond, 1km ENE of Sewingshields on Fozy Moss

Heritage Category:

Scheduling

1011080

List Entry No:

**List Entry NGR:** NY 81758 70700

**Map Scale:** 1:10000

Print Date: 3 May 2024

HistoricEngland.org.uk