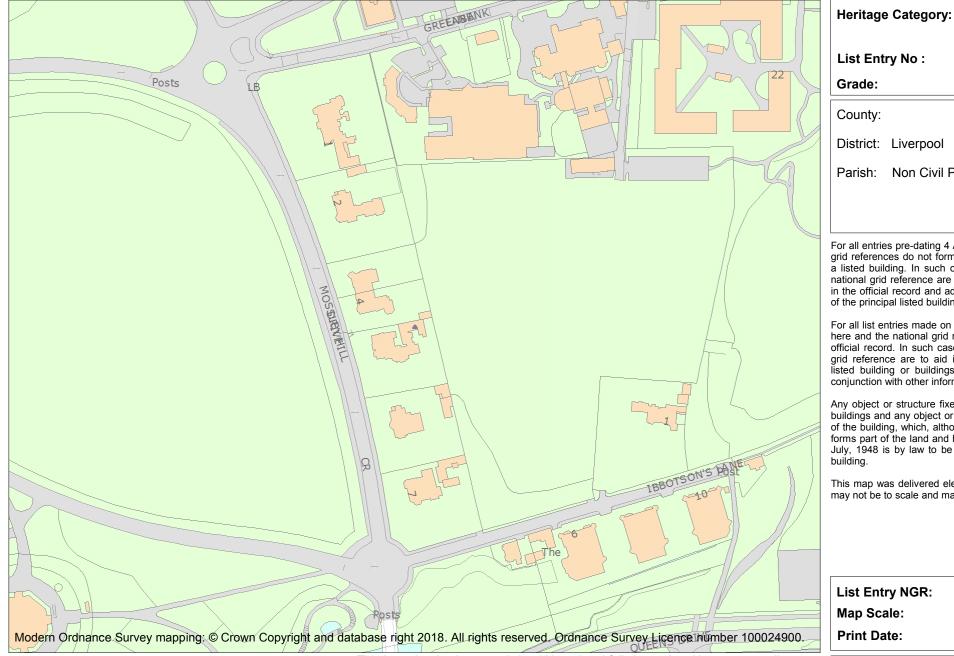

Listing List Entry No : 1293214 Grade: Ш County: District: Liverpool Parish: Non Civil Parish

For all entries pre-dating 4 April 2011 maps and national grid references do not form part of the official record of a listed building. In such cases the map here and the national grid reference are generated from the list entry in the official record and added later to aid identification of the principal listed building or buildings.

For all list entries made on or after 4 April 2011 the map here and the national grid reference do form part of the official record. In such cases the map and the national grid reference are to aid identification of the principal listed building or buildings only and must be read in conjunction with other information in the record.

Any object or structure fixed to the principal building or buildings and any object or structure within the curtilage of the building, which, although not fixed to the building, forms part of the land and has done so since before 1st July, 1948 is by law to be treated as part of the listed building.

This map was delivered electronically and when printed may not be to scale and may be subject to distortions.

| List Entry NGR: | SJ 38145 87763 |
|-----------------|----------------|
| Map Scale:      | 1:2500         |
| <br>Print Date: | 29 April 2024  |