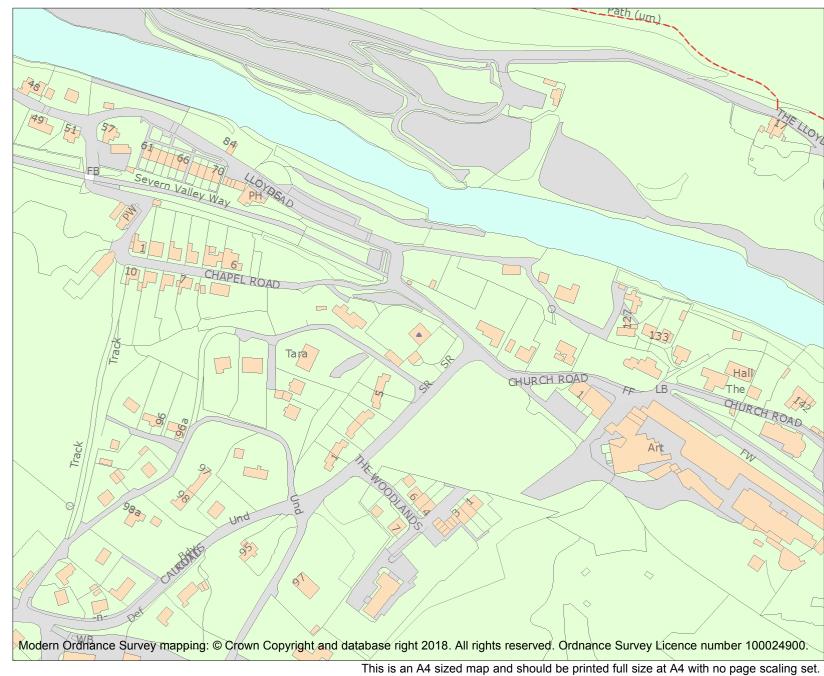

| Heritage Category:             |                    |         |  |  |
|--------------------------------|--------------------|---------|--|--|
|                                |                    | Listing |  |  |
| List Entry No :                |                    | 1293315 |  |  |
| Grade:                         |                    | II      |  |  |
| County:                        |                    |         |  |  |
| District:                      | Telford and Wrekin |         |  |  |
| Parish:                        | The Gorge          |         |  |  |
|                                |                    |         |  |  |
| Grade:<br>County:<br>District: | Telford and Wrekin |         |  |  |

For all entries pre-dating 4 April 2011 maps and national grid references do not form part of the official record of a listed building. In such cases the map here and the national grid reference are generated from the list entry in the official record and added later to aid identification of the principal listed building or buildings.

For all list entries made on or after 4 April 2011 the map here and the national grid reference do form part of the official record. In such cases the map and the national grid reference are to aid identification of the principal listed building or buildings only and must be read in conjunction with other information in the record.

Any object or structure fixed to the principal building or buildings and any object or structure within the curtilage of the building, which, although not fixed to the building, forms part of the land and has done so since before 1st July, 1948 is by law to be treated as part of the listed building.

This map was delivered electronically and when printed may not be to scale and may be subject to distortions.

|   | List Entry NGR: | SJ 68493 03029 |
|---|-----------------|----------------|
| _ | Map Scale:      | 1:2500         |
|   | Print Date:     | 17 May 2024    |