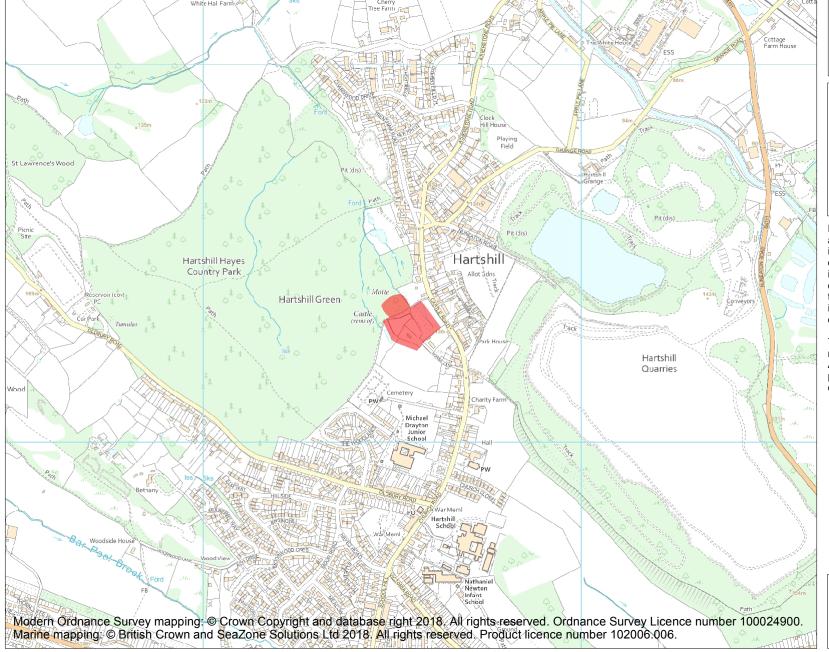

This is an A4 sized map and should be printed full size at A4 with no page scaling set.

Name: Hartshill Castle

Heritage Category:

Scheduling

List Entry No:

1011197

County: Warwickshire

District: North Warwickshire

Parish: Hartshill

Each official record of a scheduled monument contains a map. New entries on the schedule from 1988 onwards include a digitally created map which forms part of the official record. For entries created in the years up to and including 1987 a hand-drawn map forms part of the official record. The map here has been translated from the official map and that process may have introduced inaccuracies. Copies of maps that form part of the official record can be obtained from Historic England.

This map was delivered electronically and when printed may not be to scale and may be subject to distortions. All maps and grid references are for identification purposes only and must be read in conjunction with other information in the record.

**List Entry NGR:** SP 32550 94305

Map Scale:

1:10000

Print Date:

28 April 2024

HistoricEngland.org.uk