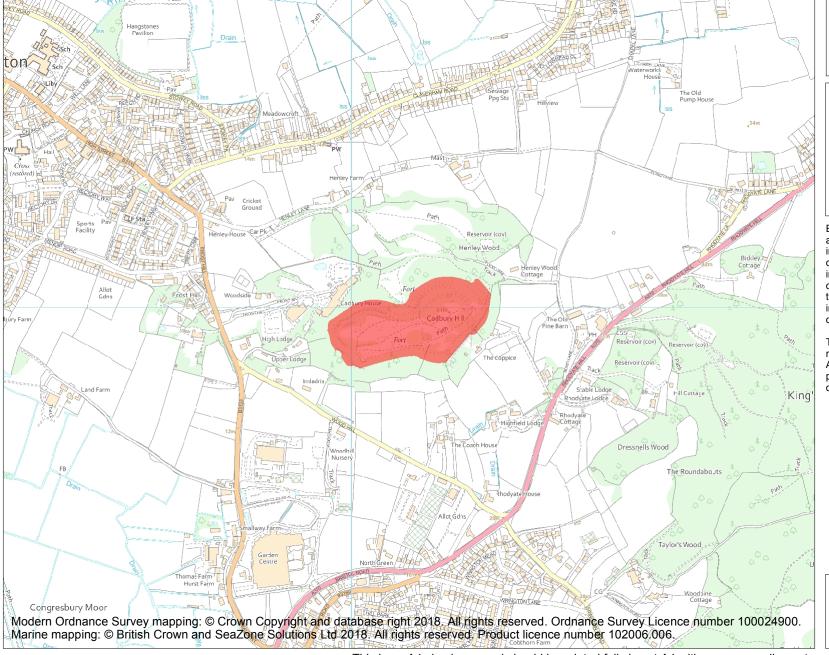

This is an A4 sized map and should be printed full size at A4 with no page scaling set.

Name: Large univallate hillfort on Cadbury Hill

Heritage Category:

Scheduling

**List Entry No:** 

1011258

County:

District: North Somerset

Parish: Congresbury, Yatton

Each official record of a scheduled monument contains a map. New entries on the schedule from 1988 onwards include a digitally created map which forms part of the official record. For entries created in the years up to and including 1987 a hand-drawn map forms part of the official record. The map here has been translated from the official map and that process may have introduced inaccuracies. Copies of maps that form part of the official record can be obtained from Historic England.

This map was delivered electronically and when printed may not be to scale and may be subject to distortions. All maps and grid references are for identification purposes only and must be read in conjunction with other information in the record.

**List Entry NGR:** ST 44153 64950

**Map Scale:** 1:10000

Print Date: 16 May 2024