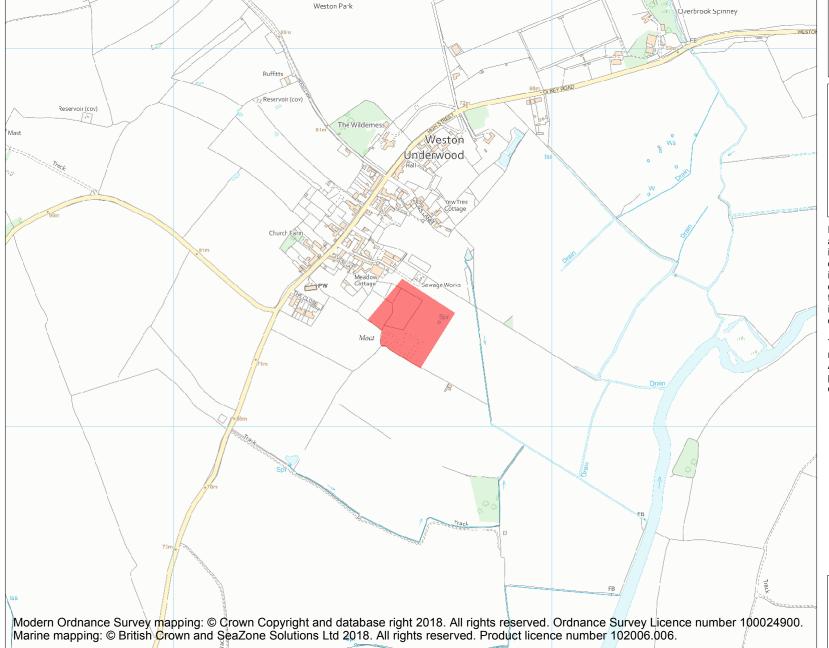

This is an A4 sized map and should be printed full size at A4 with no page scaling set.

Name: Moated site and fishponds 280m south-east of St Lawrence's Church

Heritage Category:

Scheduling

1011306

List Entry No:

County:

District: Milton Keynes

Parish: Weston Underwood

Each official record of a scheduled monument contains a map. New entries on the schedule from 1988 onwards include a digitally created map which forms part of the official record. For entries created in the years up to and including 1987 a hand-drawn map forms part of the official record. The map here has been translated from the official map and that process may have introduced inaccuracies. Copies of maps that form part of the official record can be obtained from Historic England.

**List Entry NGR:** SP 86628 50273

**Map Scale:** 1:10000

Print Date: 19 April 2024

HistoricEngland.org.uk