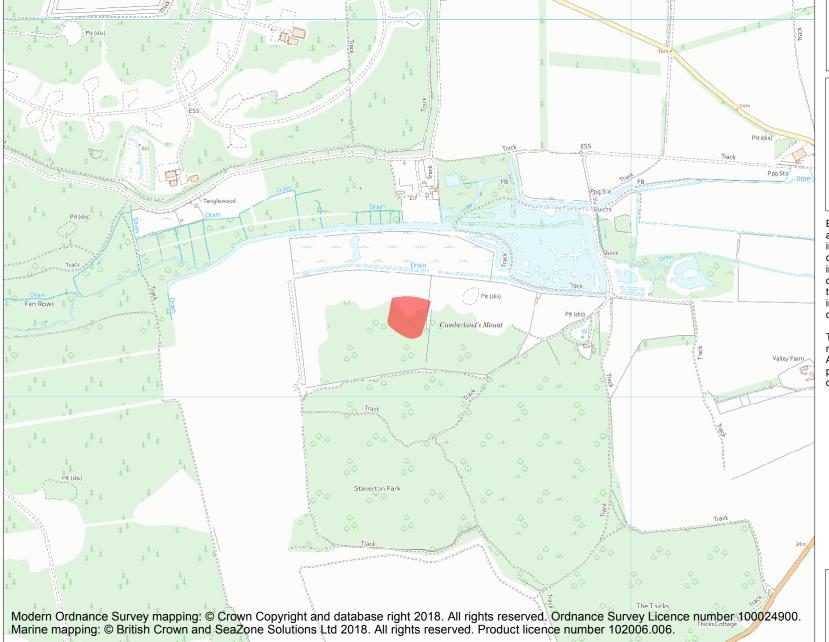

This is an A4 sized map and should be printed full size at A4 with no page scaling set.

Name: Cumberland's Mount medieval earthwork in Staverton Park

Heritage Category:

Scheduling

1011346

List Entry No :

County: Suffolk

**List Entry NGR:** TM 35413 51211

**Map Scale:** 1:10000

Print Date: 30 April 2024

HistoricEngland.org.uk