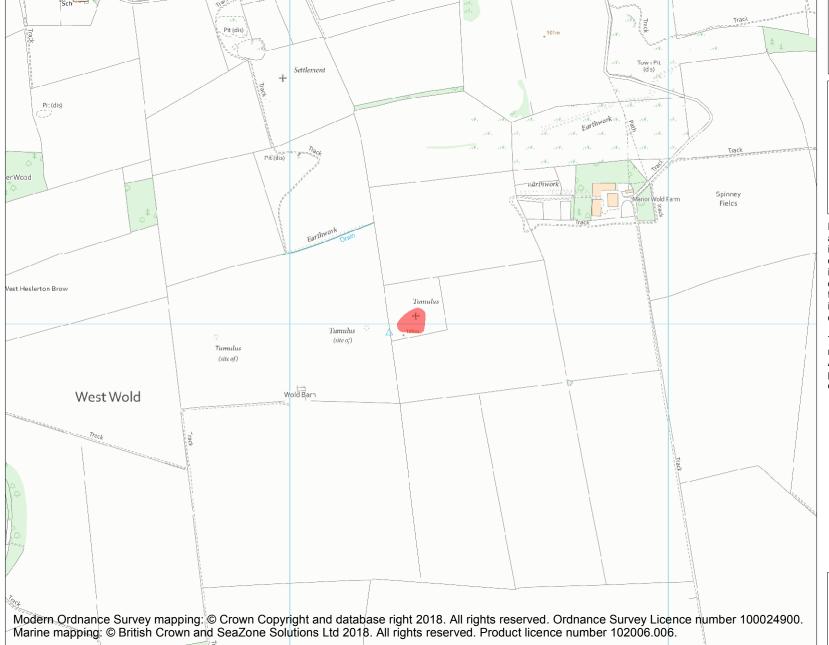

This is an A4 sized map and should be printed full size at A4 with no page scaling set.

Name: Heslerton Brow barrow group: three bowl barrows 300m north-east of Wold Barn

Heritage Category:

Scheduling

**List Entry No:** 

1011586

County: North Yorkshire

District: Ryedale

Parish: Heslerton

Each official record of a scheduled monument contains a map. New entries on the schedule from 1988 onwards include a digitally created map which forms part of the official record. For entries created in the years up to and including 1987 a hand-drawn map forms part of the official record. The map here has been translated from the official map and that process may have introduced inaccuracies. Copies of maps that form part of the official record can be obtained from Historic England.

This map was delivered electronically and when printed may not be to scale and may be subject to distortions. All maps and grid references are for identification purposes only and must be read in conjunction with other information in the record.

**List Entry NGR:** SE 92320 75008

**Map Scale:** 1:10000

Print Date: 4 May 2024