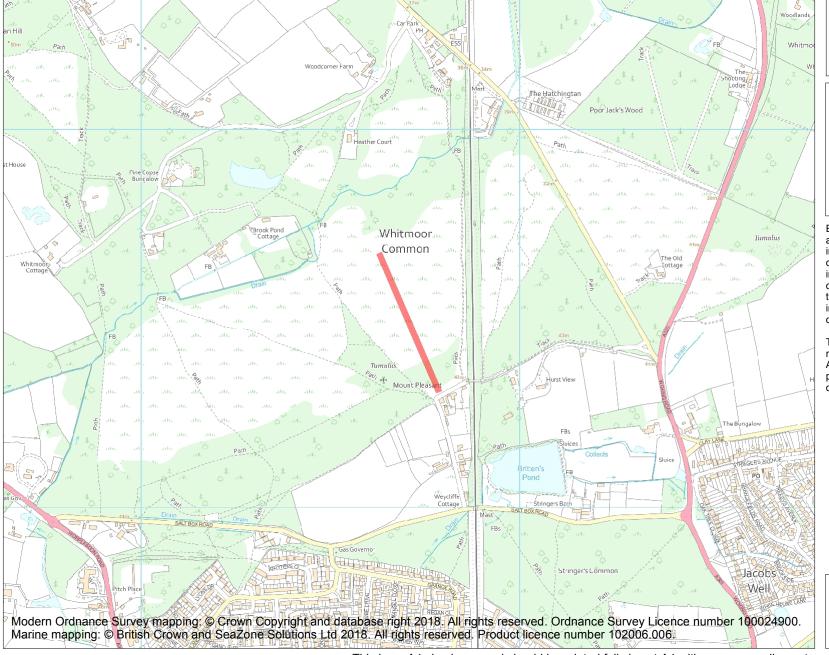

This is an A4 sized map and should be printed full size at A4 with no page scaling set.

Name: Linear boundary on Whitmoor Common

Heritage Category:

Scheduling

List Entry No :

1011602

County: Surrey

District: Guildford

Parish: Worplesdon

Each official record of a scheduled monument contains a map. New entries on the schedule from 1988 onwards include a digitally created map which forms part of the official record. For entries created in the years up to and including 1987 a hand-drawn map forms part of the official record. The map here has been translated from the official map and that process may have introduced inaccuracies. Copies of maps that form part of the official record can be obtained from Historic England.

This map was delivered electronically and when printed may not be to scale and may be subject to distortions. All maps and grid references are for identification purposes only and must be read in conjunction with other information in the record.

**List Entry NGR:** SU 98708 53490

**Map Scale:** 1:10000

Print Date: 2 May 2024

HistoricEngland.org.uk