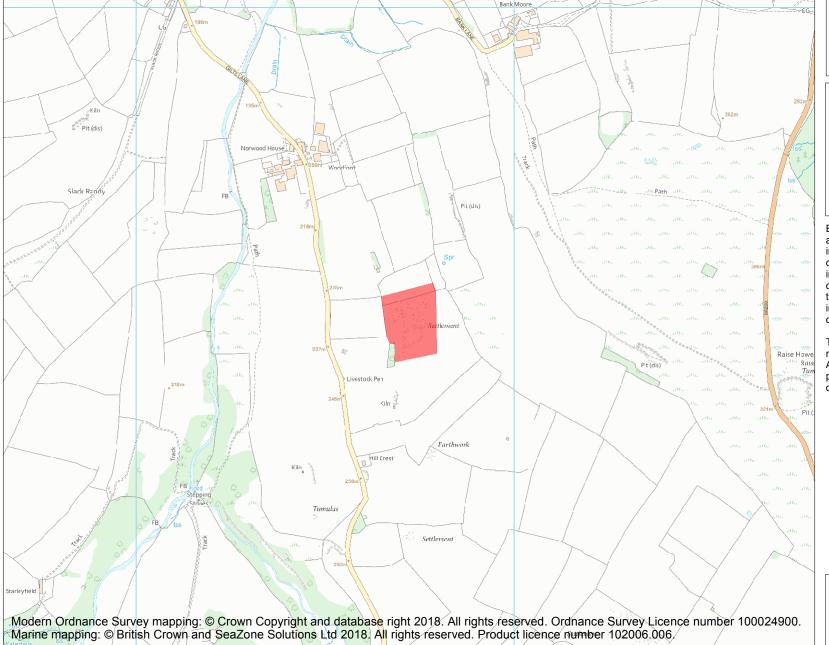

This is an A4 sized map and should be printed full size at A4 with no page scaling set.

Name: Howarcles Romano-British settlement

Heritage Category:

Scheduling

**List Entry No**: 1011625

County: Cumbria

District: Eden

Parish: Crosby Ravensworth

Each official record of a scheduled monument contains a map. New entries on the schedule from 1988 onwards include a digitally created map which forms part of the official record. For entries created in the years up to and including 1987 a hand-drawn map forms part of the official record. The map here has been translated from the official map and that process may have introduced inaccuracies. Copies of maps that form part of the official record can be obtained from Historic England.

This map was delivered electronically and when printed may not be to scale and may be subject to distortions. All maps and grid references are for identification purposes only and must be read in conjunction with other information in the record.

**List Entry NGR:** NY 62721 13163

**Map Scale:** 1:10000

Print Date: 27 April 2024