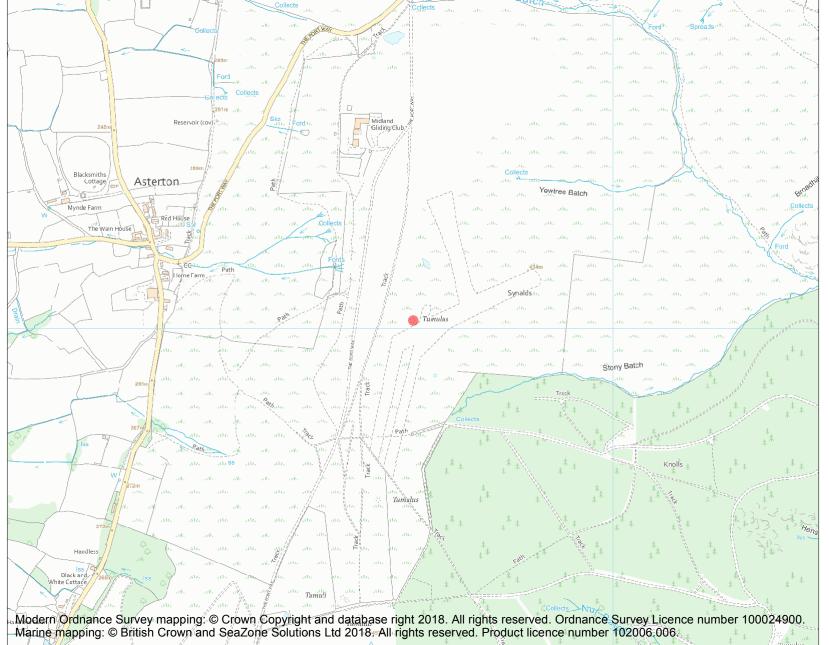

This is an A4 sized map and should be printed full size at A4 with no page scaling set.

Name: Bowl barrow on Synald's Knoll, 520m SSE of the Midland Gliding clubhouse.

Heritage Category:

Scheduling

List Entry No:

1007348

County:

District: Shropshire

Parish: Myndtown

Each official record of a scheduled monument contains a map. New entries on the schedule from 1988 onwards include a digitally created map which forms part of the official record. For entries created in the years up to and including 1987 a hand-drawn map forms part of the official record. The map here has been translated from the official map and that process may have introduced inaccuracies. Copies of maps that form part of the official record can be obtained from Historic England.

**List Entry NGR:** SO 40471 91022

**Map Scale:** 1:10000

Print Date: 2 May 2024