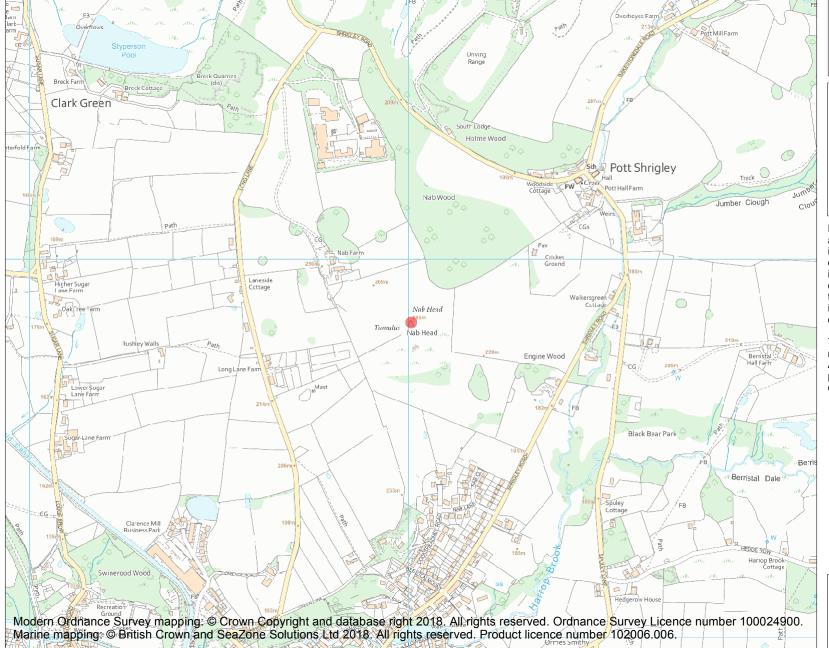

This is an A4 sized map and should be printed full size at A4 with no page scaling set.

Name: Nab Head bowl barrow

Heritage Category:

Scheduling

List Entry No:

1007396

County:

District: Cheshire East

**List Entry NGR:** SJ 94007 78834

**Map Scale:** 1:10000

Print Date: 2 May 2024