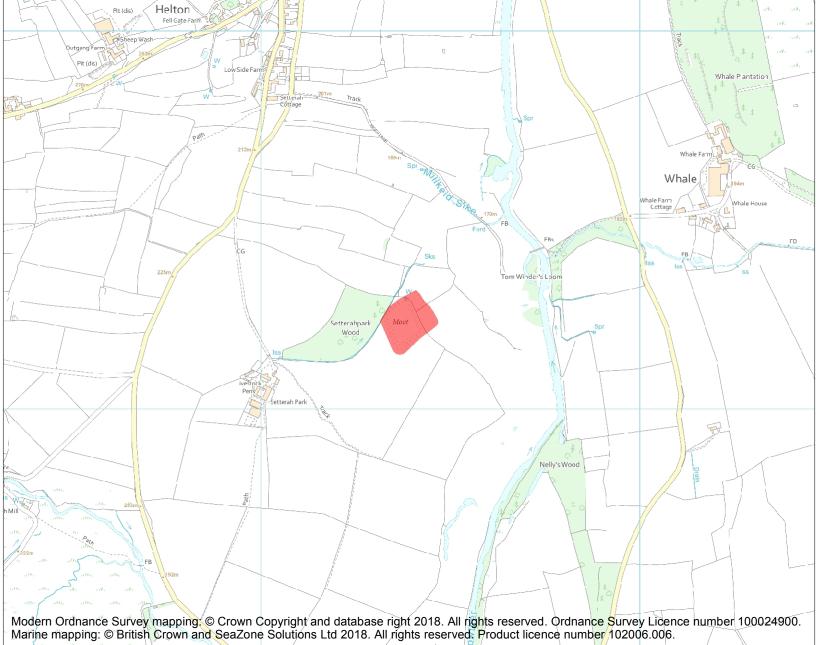

This is an A4 sized map and should be printed full size at A4 with no page scaling set.

Name: Moated site and annexe east of Setterahpark Wood

Heritage Category:

Scheduling

1007406

List Entry No :

County: Cumbria

District: Eden

Parish: Askham

Each official record of a scheduled monument contains a map. New entries on the schedule from 1988 onwards include a digitally created map which forms part of the official record. For entries created in the years up to and including 1987 a hand-drawn map forms part of the official record. The map here has been translated from the official map and that process may have introduced inaccuracies. Copies of maps that form part of the official record can be obtained from Historic England.

This map was delivered electronically and when printed may not be to scale and may be subject to distortions. All maps and grid references are for identification purposes only and must be read in conjunction with other information in the record.

**List Entry NGR:** NY 51390 21232

**Map Scale:** 1:10000

Print Date: 28 April 2024

HistoricEngland.org.uk