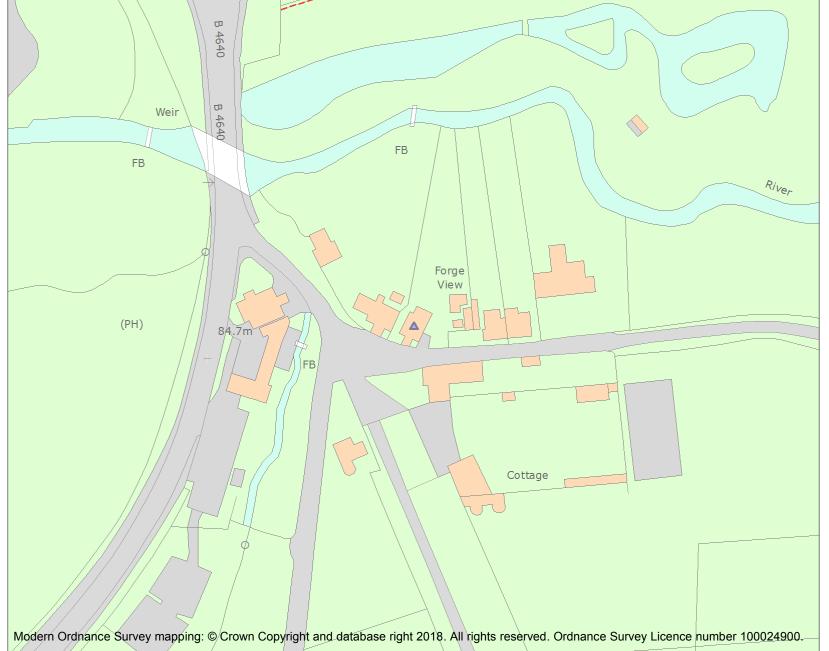

This is an A4 sized map and should be printed full size at A4 with no page scaling set.

Name: FORGE VIEW

Heritage Category:

Listing

List Entry No: 1296684

Grade:

County: Hampshire

District: Basingstoke and Deane

Parish: Newtown

For all entries pre-dating 4 April 2011 maps and national grid references do not form part of the official record of a listed building. In such cases the map here and the national grid reference are generated from the list entry in the official record and added later to aid identification of the principal listed building or buildings.

For all list entries made on or after 4 April 2011 the map here and the national grid reference do form part of the official record. In such cases the map and the national grid reference are to aid identification of the principal listed building or buildings only and must be read in conjunction with other information in the record.

Any object or structure fixed to the principal building or buildings and any object or structure within the curtilage of the building, which, although not fixed to the building, forms part of the land and has done so since before 1st July, 1948 is by law to be treated as part of the listed building.

This map was delivered electronically and when printed may not be to scale and may be subject to distortions.

**List Entry NGR:** SU 47719 63925

**Map Scale:** 1:1250

Print Date: 17 May 2024

HistoricEngland.org.uk