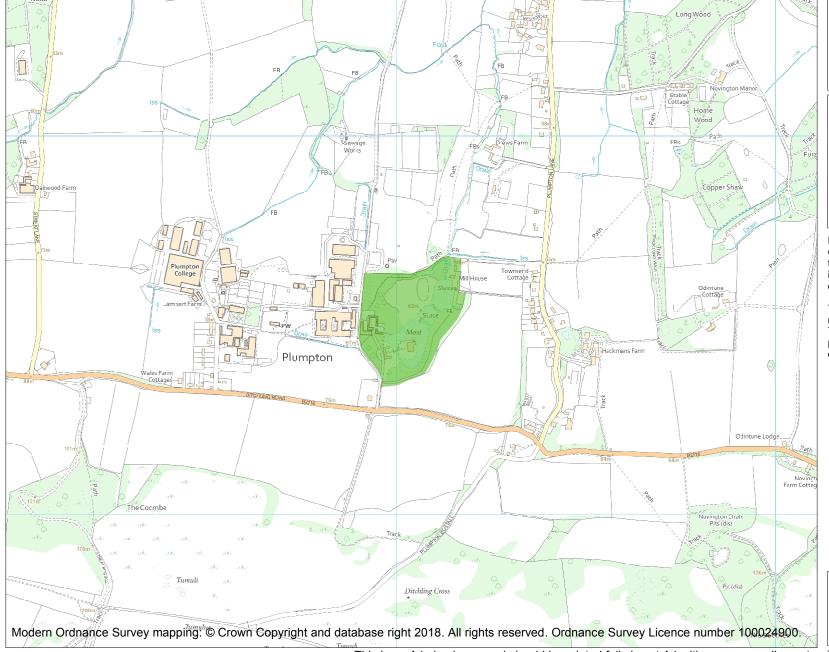

This is an A4 sized map and should be printed full size at A4 with no page scaling set.

Name: PLUMPTON PLACE

Heritage Category:

Park and Garden

1000234

||\*

List Entry No :

Grade:

County: East Sussex

District: Lewes

Parish: Plumpton

Each official record of a registered garden or other land contains a map. The map here has been translated from the official map and that process may have introduced inaccuracies. Copies of maps that form part of the official record can be obtained from Historic England.

This map was delivered electronically and when printed may not be to scale and may be subject to distortions. The map and grid references are for identification purposes only and must be read in conjunction with other information in the record.

**List Entry NGR:** TQ 36040 13498

**Map Scale:** 1:10000

Print Date: 1 May 2024

HistoricEngland.org.uk