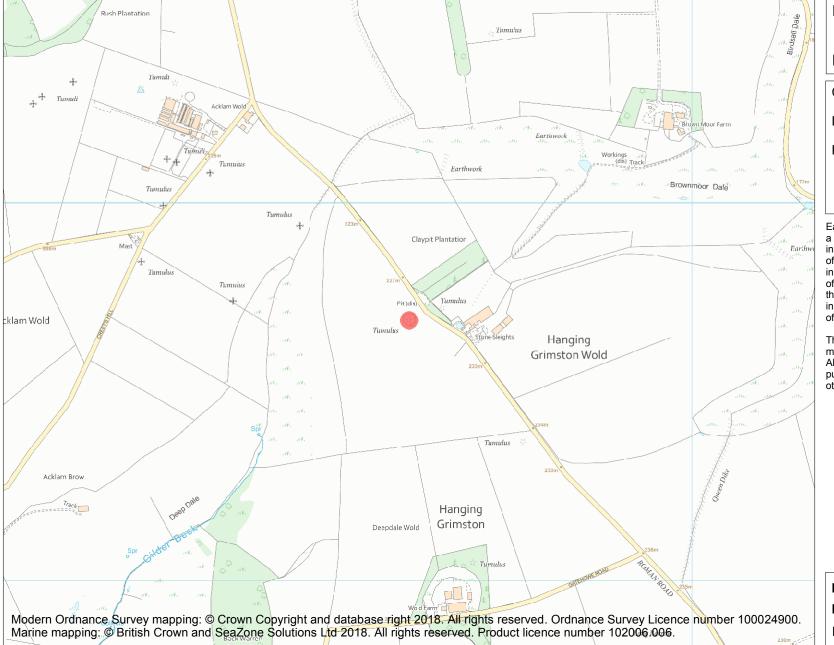

This is an A4 sized map and should be printed full size at A4 with no page scaling set.

Name: Aldro earthworks: a bowl barrow on Hanging Grimston Wold 100m west of Stone Sleights Farm

Heritage Category:

Scheduling

List Entry No :

1007497

County: North Yorkshire

District: Ryedale

Parish: Thixendale

Each official record of a scheduled monument contains a map. New entries on the schedule from 1988 onwards include a digitally created map which forms part of the official record. For entries created in the years up to and including 1987 a hand-drawn map forms part of the official record. The map here has been translated from the official map and that process may have introduced inaccuracies. Copies of maps that form part of the official record can be obtained from Historic England.

**List Entry NGR:** SE 80252 61689

**Map Scale:** 1:10000

Print Date: 27 April 2024