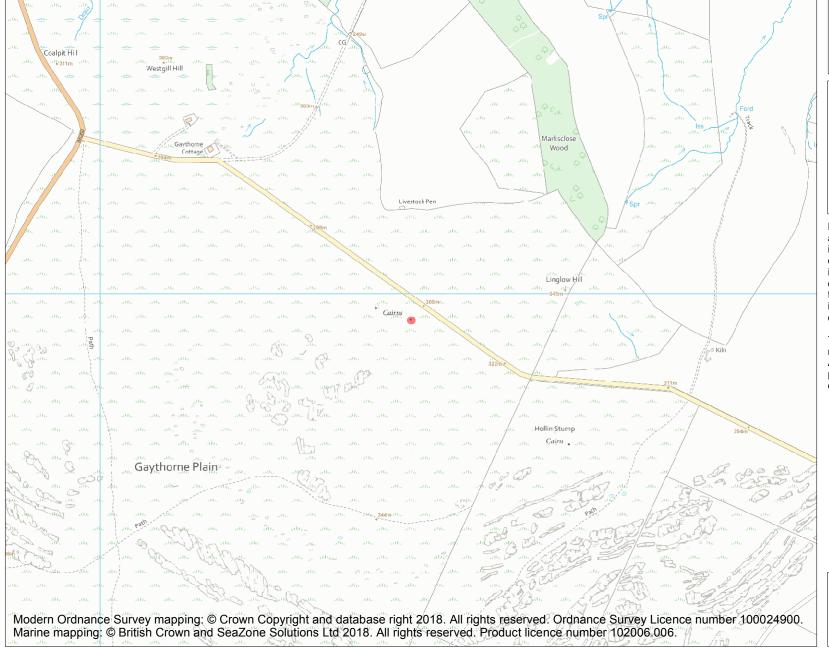

This is an A4 sized map and should be printed full size at A4 with no page scaling set.

Name: Round cairn 690m south-east of Gaythorne Cottages

**List Entry NGR:** NY 64822 11930

**Map Scale:** 1:10000

Print Date: 1 May 2024

HistoricEngland.org.uk