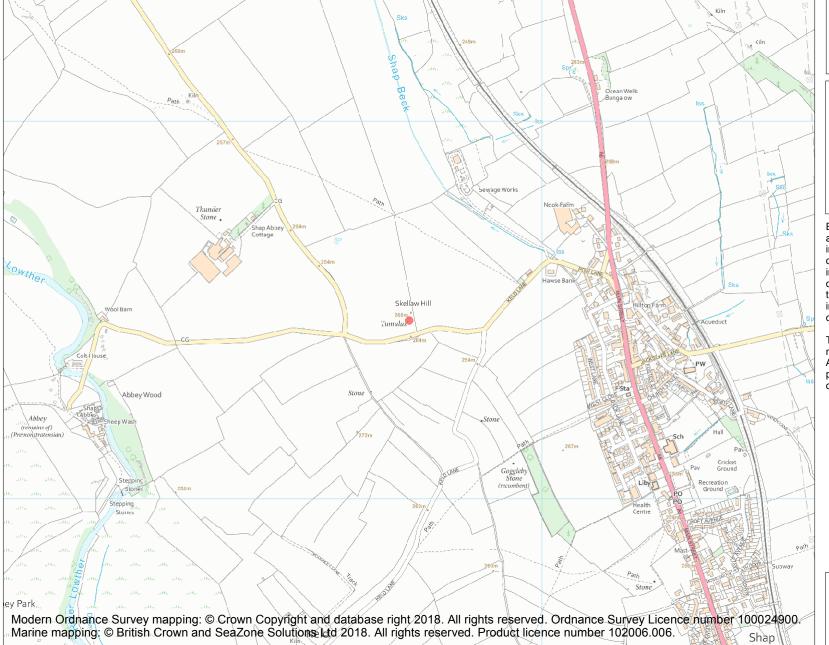

This is an A4 sized map and should be printed full size at A4 with no page scaling set.

Name: Skellaw Hill bowl barrow

Heritage Category:

Scheduling

List Entry No:

1007609

County: Cumbria

District: Eden

Parish: Shap

Each official record of a scheduled monument contains a map. New entries on the schedule from 1988 onwards include a digitally created map which forms part of the official record. For entries created in the years up to and including 1987 a hand-drawn map forms part of the official record. The map here has been translated from the official map and that process may have introduced inaccuracies. Copies of maps that form part of the official record can be obtained from Historic England.

This map was delivered electronically and when printed may not be to scale and may be subject to distortions. All maps and grid references are for identification purposes only and must be read in conjunction with other information in the record.

**List Entry NGR:** NY 55649 15473

**Map Scale:** 1:10000

Print Date: 28 April 2024