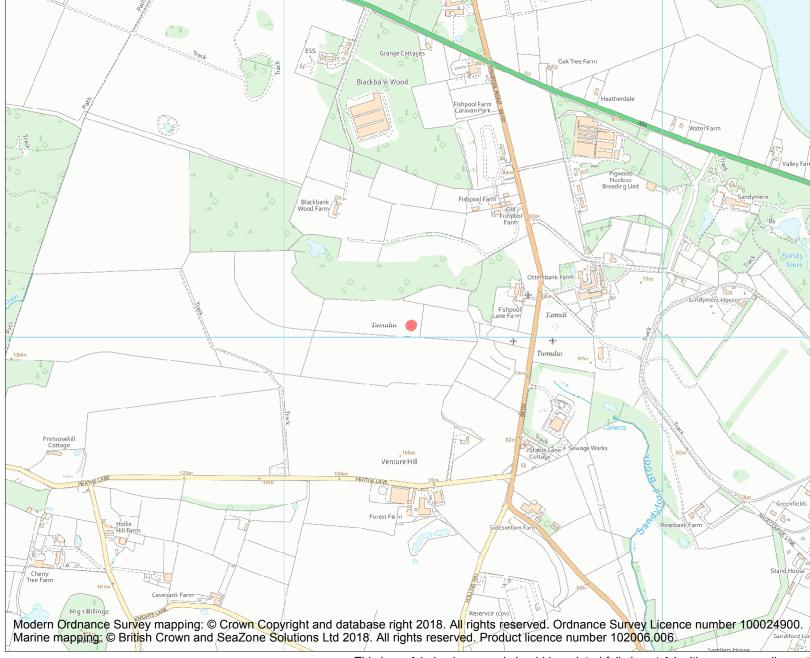

This is an A4 sized map and should be printed full size at A4 with no page scaling set.

| Heritage Category: |                      |            |  |
|--------------------|----------------------|------------|--|
|                    |                      | Scheduling |  |
| List Entry No :    |                      | 1007632    |  |
| County:            |                      |            |  |
| District:          | Cheshire West a      | nd Chester |  |
| Parish:            | Delamere and Oakmere |            |  |
|                    |                      |            |  |
|                    |                      |            |  |

Each official record of a scheduled monument contains a map. New entries on the schedule from 1988 onwards include a digitally created map which forms part of the official record. For entries created in the years up to and including 1987 a hand-drawn map forms part of the official record. The map here has been translated from the official map and that process may have introduced inaccuracies. Copies of maps that form part of the official record can be obtained from Historic England.

This map was delivered electronically and when printed may not be to scale and may be subject to distortions. All maps and grid references are for identification purposes only and must be read in conjunction with other information in the record.

| 2        |                 |                |
|----------|-----------------|----------------|
| Ś        | List Entry NGR: | SJ 56336 67033 |
| A        | Map Scale:      | 1:10000        |
| /<br>Jge | Print Date:     | 27 April 2024  |
|          |                 |                |

Name: Bowl barrow 300m WSW of Fishpool Lane Farm