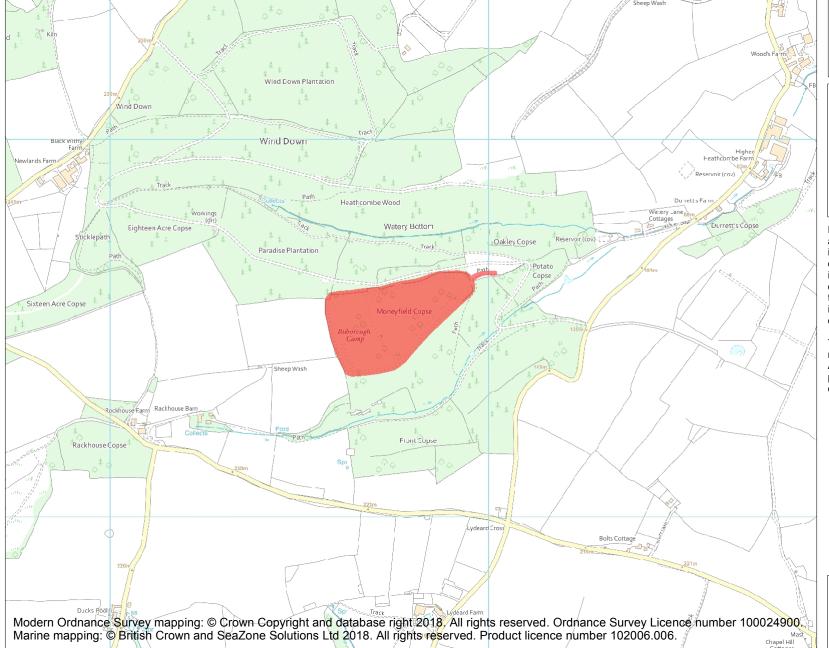

This is an A4 sized map and should be printed full size at A4 with no page scaling set.

Name: Ruborough Camp large univallate hillfort

Heritage Category:

Scheduling

1007670

**List Entry No:** 

County: Somerset

District: Sedgemoor

Parish: Broomfield

Each official record of a scheduled monument contains a map. New entries on the schedule from 1988 onwards include a digitally created map which forms part of the official record. For entries created in the years up to and including 1987 a hand-drawn map forms part of the official record. The map here has been translated from the official map and that process may have introduced inaccuracies. Copies of maps that form part of the official record can be obtained from Historic England.

This map was delivered electronically and when printed may not be to scale and may be subject to distortions. All maps and grid references are for identification purposes only and must be read in conjunction with other information in the record.

**List Entry NGR:** ST 22795 33529

**Map Scale:** 1:10000

Print Date: 17 April 2024