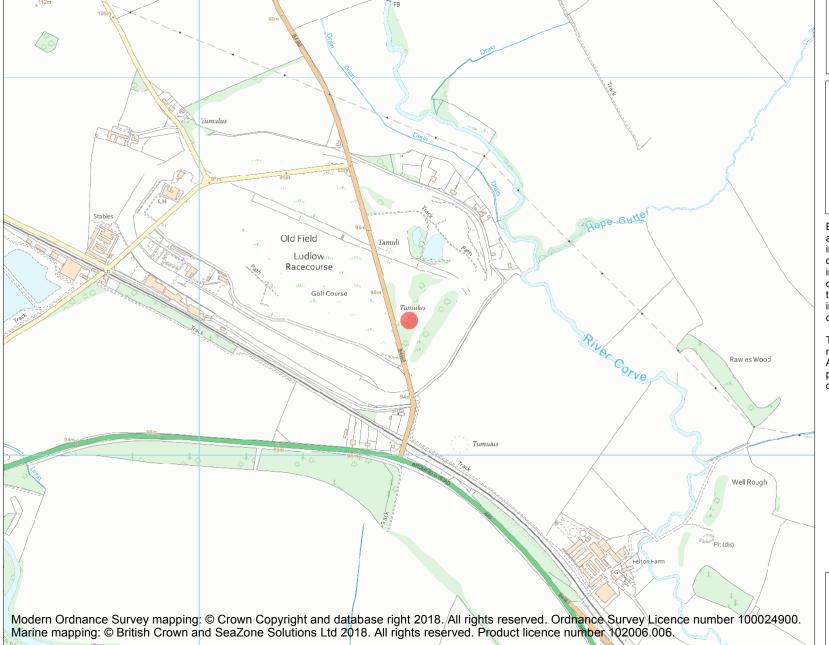

This is an A4 sized map and should be printed full size at A4 with no page scaling set.

Name: Bowl barrow on Old Field, 700m south-east of Ludlow golf course club house

Heritage Category:

Scheduling

List Entry No:

**List Entry NGR:** SO 49555 77358

**Map Scale:** 1:10000

Print Date: 7 May 2024