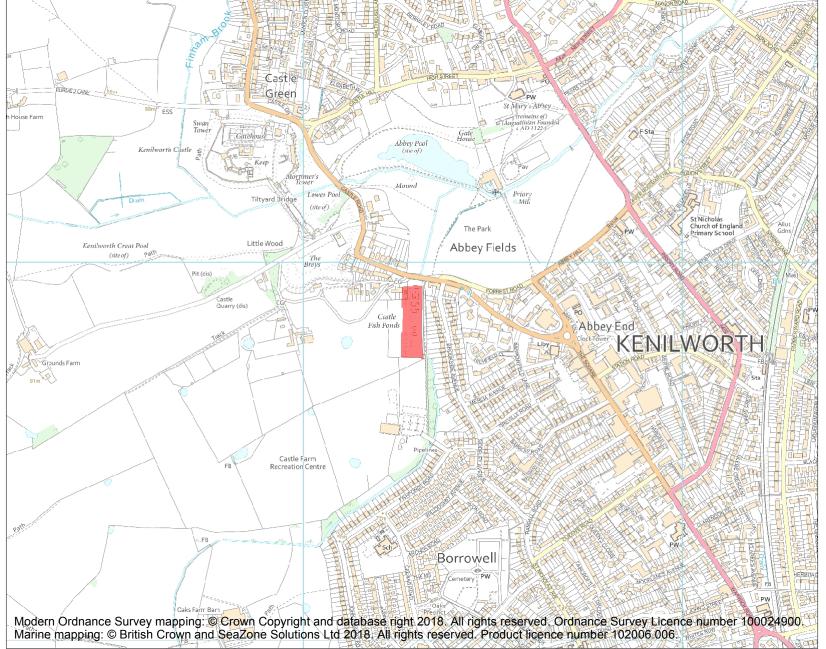

This is an A4 sized map and should be printed full size at A4 with no page scaling set.

Name: Fishpond complex, 260m east of Castle Farm

Heritage Category:

Scheduling

List Entry No:

1007719

County: Warwickshire

**List Entry NGR:** SP 28286 71843

**Map Scale:** 1:10000

Print Date: 28 April 2024