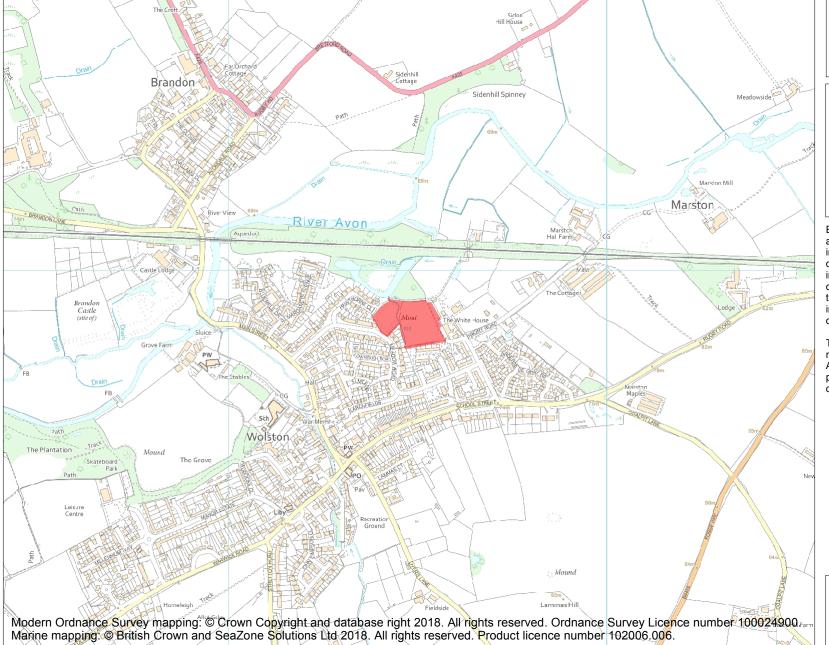

This is an A4 sized map and should be printed full size at A4 with no page scaling set.

Name: Wolston priory and moated site

**Heritage Category:** 

Scheduling

List Entry No:

1007721

County: Warwickshire

District: Rugby

**List Entry NGR**: SP 41477 75857

**Map Scale:** 1:10000

Print Date: 3 May 2024