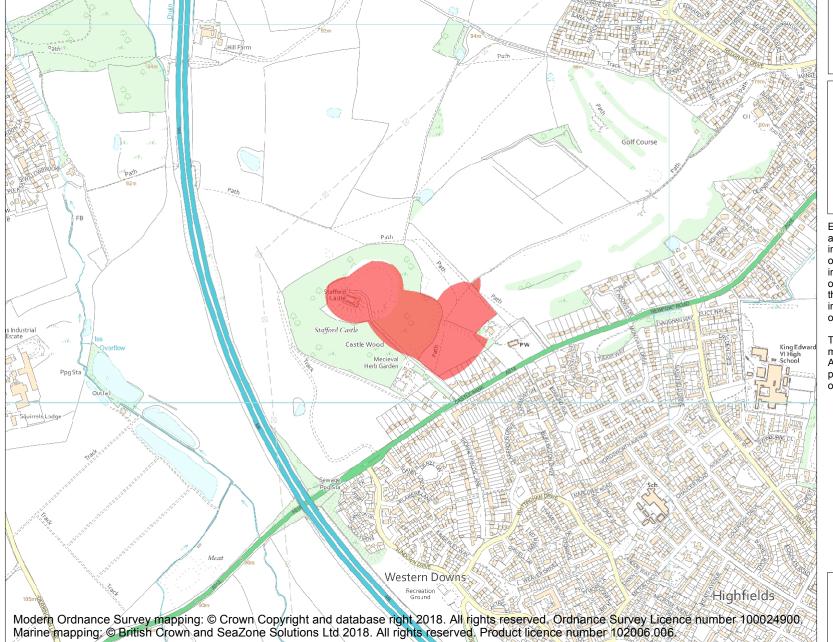

This is an A4 sized map and should be printed full size at A4 with no page scaling set.

Name: Stafford Castle and associated medieval settlement

**Heritage Category:** 

Scheduling

1007722

**List Entry No:** 

County: Staffordshire

District: Stafford

Parish: Non Civil Parish

Each official record of a scheduled monument contains a map. New entries on the schedule from 1988 onwards include a digitally created map which forms part of the official record. For entries created in the years up to and including 1987 a hand-drawn map forms part of the official record. The map here has been translated from the official map and that process may have introduced inaccuracies. Copies of maps that form part of the official record can be obtained from Historic England.

This map was delivered electronically and when printed may not be to scale and may be subject to distortions. All maps and grid references are for identification purposes only and must be read in conjunction with other information in the record.

**List Entry NGR:** SJ 90318 22209

**Map Scale:** 1:10000

Print Date: 28 April 2024