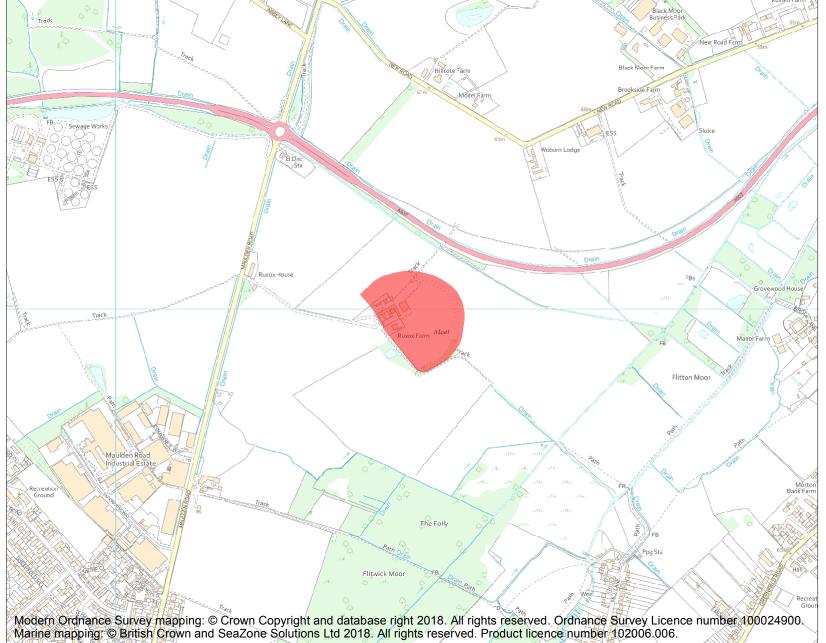

This is an A4 sized map and should be printed full size at A4 with no page scaling set.

Name: Moated site at Ruxox Farm

Heritage Category:

Scheduling

1007780

List Entry No:

County:

District: Central Bedfordshire

Parish: Flitwick

Each official record of a scheduled monument contains a map. New entries on the schedule from 1988 onwards include a digitally created map which forms part of the official record. For entries created in the years up to and including 1987 a hand-drawn map forms part of the official record. The map here has been translated from the official map and that process may have introduced inaccuracies. Copies of maps that form part of the official record can be obtained from Historic England.

**List Entry NGR:** TL 04784 35978

**Map Scale:** 1:10000

Print Date: 20 April 2024