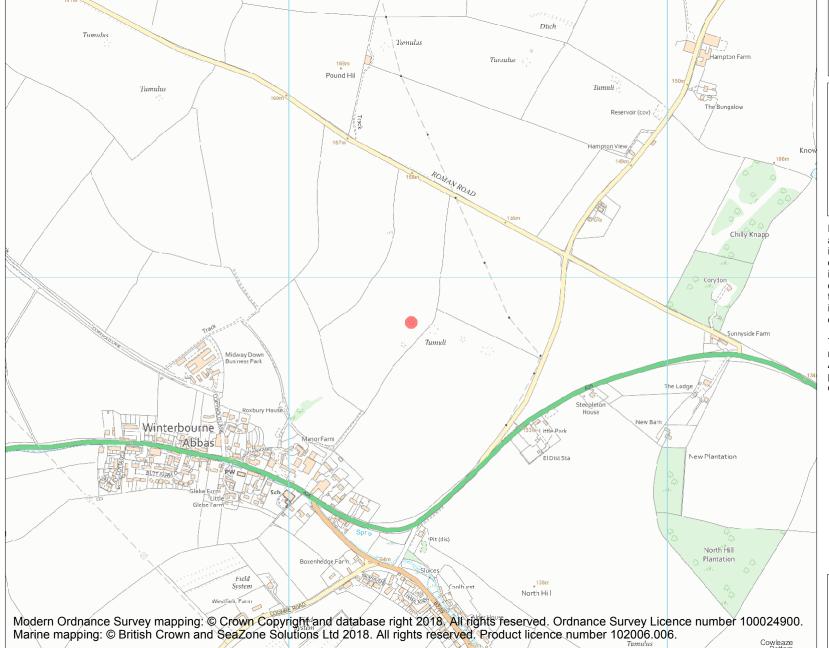

This is an A4 sized map and should be printed full size at A4 with no page scaling set.

Name: Bowl barrow 450m north east of Manor Farm, part of the Pound Hill round barrow cemetery

## Heritage Category:

Scheduling

1011691

List Entry No :

District: Dorset

County:

Parish: Winterbourne Abbas

Each official record of a scheduled monument contains a map. New entries on the schedule from 1988 onwards include a digitally created map which forms part of the official record. For entries created in the years up to and including 1987 a hand-drawn map forms part of the official record. The map here has been translated from the official map and that process may have introduced inaccuracies. Copies of maps that form part of the official record can be obtained from Historic England.

**List Entry NGR:** SY 62323 90882

**Map Scale:** 1:10000

Print Date: 29 April 2024