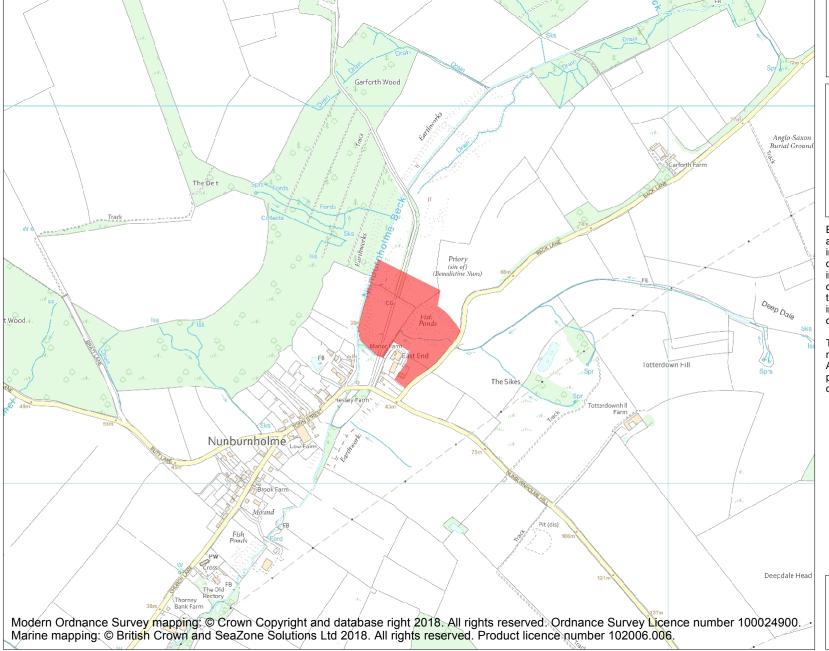

This is an A4 sized map and should be printed full size at A4 with no page scaling set.

Name: Site of Nunburnholme Priory

**Heritage Category:** 

Scheduling

**List Entry No:** 

1011897

County:

District: East Riding of Yorkshire

Parish: Nunburnholme

Each official record of a scheduled monument contains a map. New entries on the schedule from 1988 onwards include a digitally created map which forms part of the official record. For entries created in the years up to and including 1987 a hand-drawn map forms part of the official record. The map here has been translated from the official map and that process may have introduced inaccuracies. Copies of maps that form part of the official record can be obtained from Historic England.

This map was delivered electronically and when printed may not be to scale and may be subject to distortions. All maps and grid references are for identification purposes only and must be read in conjunction with other information in the record.

**List Entry NGR:** SE 85316 48307

**Map Scale:** 1:10000

Print Date: 25 April 2024

HistoricEngland.org.uk