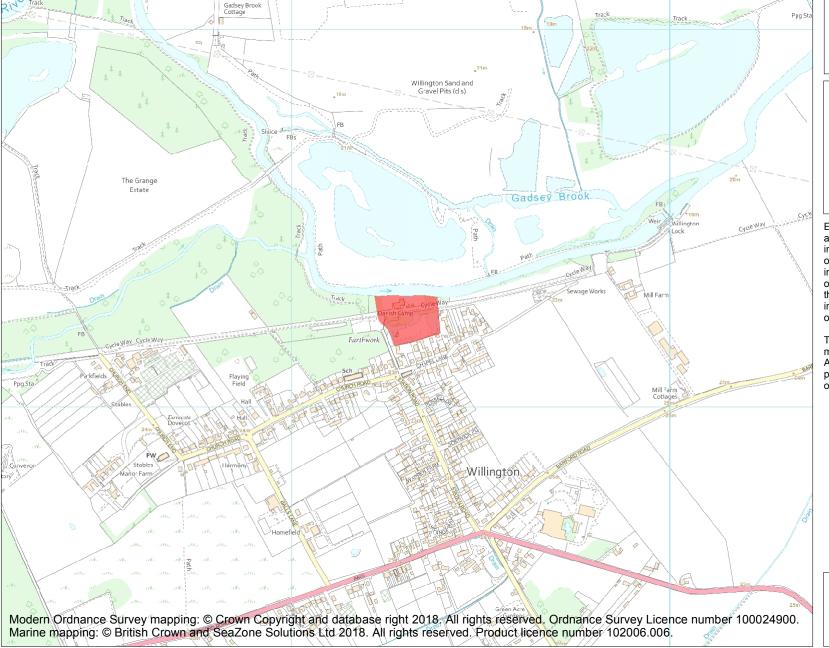

This is an A4 sized map and should be printed full size at A4 with no page scaling set.

Name: 'The Docks' moated site and dock, Willington

Heritage Category:

Scheduling

1012079

List Entry No :

County:

District: Bedford

Parish: Willington

Each official record of a scheduled monument contains a map. New entries on the schedule from 1988 onwards include a digitally created map which forms part of the official record. For entries created in the years up to and including 1987 a hand-drawn map forms part of the official record. The map here has been translated from the official map and that process may have introduced inaccuracies. Copies of maps that form part of the official record can be obtained from Historic England.

This map was delivered electronically and when printed may not be to scale and may be subject to distortions. All maps and grid references are for identification purposes only and must be read in conjunction with other information in the record.

**List Entry NGR:** TL 11306 50232

**Map Scale:** 1:10000

Print Date: 5 May 2024

HistoricEngland.org.uk