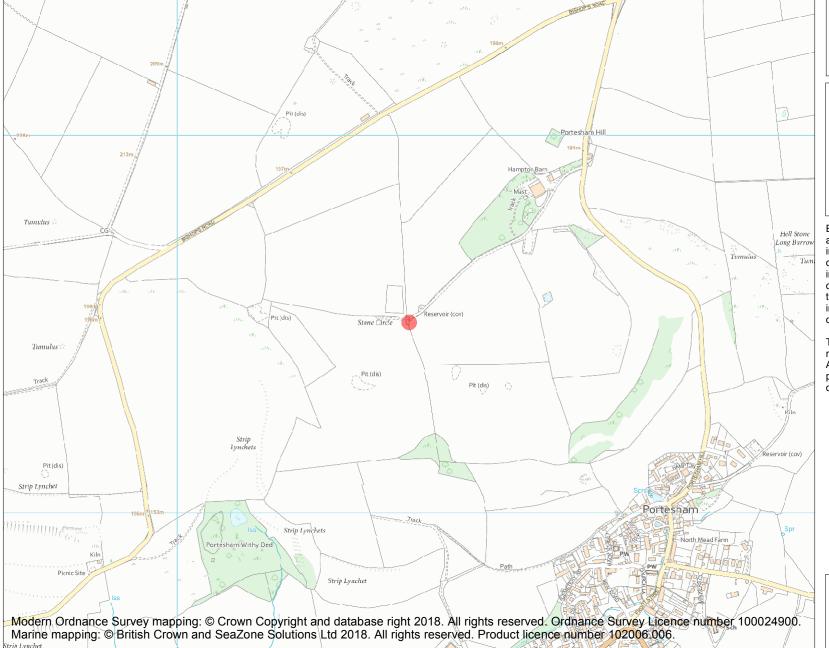

This is an A4 sized map and should be printed full size at A4 with no page scaling set.

Name: Hampton stone circle

Heritage Category:

Scheduling

**List Entry No:** 

1002694

County:

District: Dorset

Parish: Portesham

Each official record of a scheduled monument contains a map. New entries on the schedule from 1988 onwards include a digitally created map which forms part of the official record. For entries created in the years up to and including 1987 a hand-drawn map forms part of the official record. The map here has been translated from the official map and that process may have introduced inaccuracies. Copies of maps that form part of the official record can be obtained from Historic England.

This map was delivered electronically and when printed may not be to scale and may be subject to distortions. All maps and grid references are for identification purposes only and must be read in conjunction with other information in the record.

**List Entry NGR:** SY 59613 86505

**Map Scale:** 1:10000

Print Date: 4 May 2024