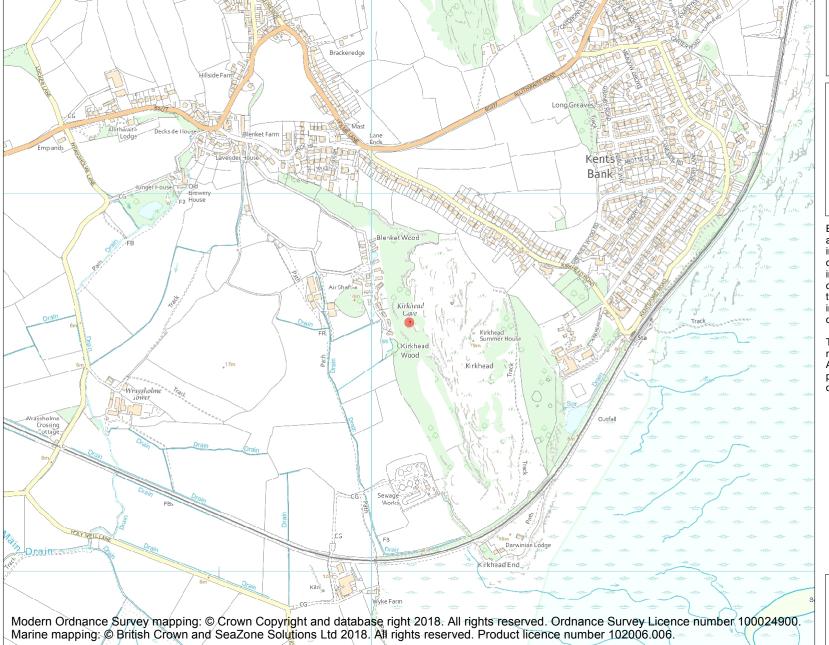

This is an A4 sized map and should be printed full size at A4 with no page scaling set.

Name: Kirkhead Cave

**Heritage Category:** 

Scheduling

**List Entry No:** 

1012117

County: Cumbria

District: South Lakeland

**List Entry NGR:** SD 39100 75660

**Map Scale:** 1:10000

Print Date: 30 April 2024