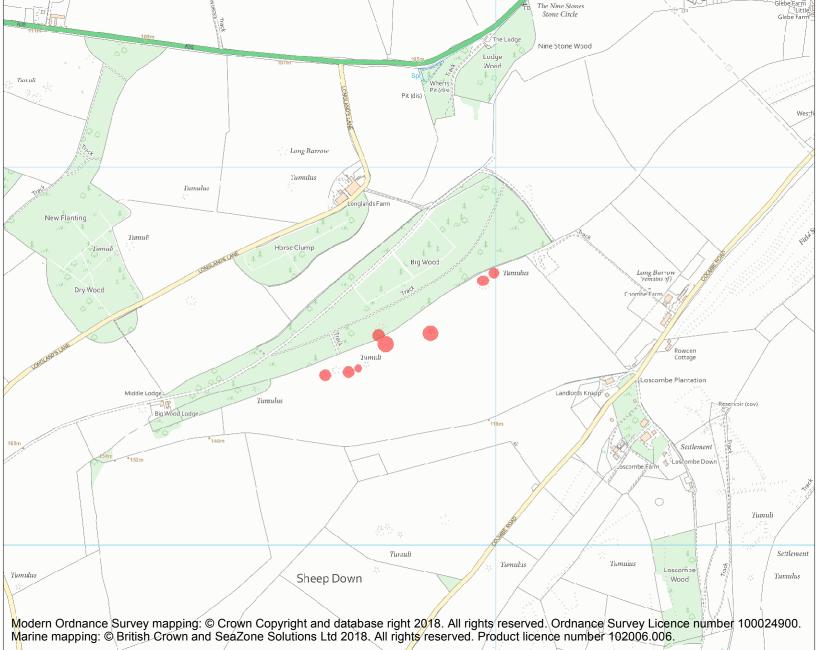

This is an A4 sized map and should be printed full size at A4 with no page scaling set.

Name: Group of barrows near Big Wood

Heritage Category:

Scheduling

1002696

List Entry No :

County:

District: Dorset

Parish: Winterbourne Steepleton,

Winterbourne Abbas

Each official record of a scheduled monument contains a map. New entries on the schedule from 1988 onwards include a digitally created map which forms part of the official record. For entries created in the years up to and including 1987 a hand-drawn map forms part of the official record. The map here has been translated from the official map and that process may have introduced inaccuracies. Copies of maps that form part of the official record can be obtained from Historic England.

This map was delivered electronically and when printed may not be to scale and may be subject to distortions. All maps and grid references are for identification purposes only and must be read in conjunction with other information in the record.

**List Entry NGR:** SY 60549 89450

**Map Scale:** 1:10000

Print Date: 19 April 2024