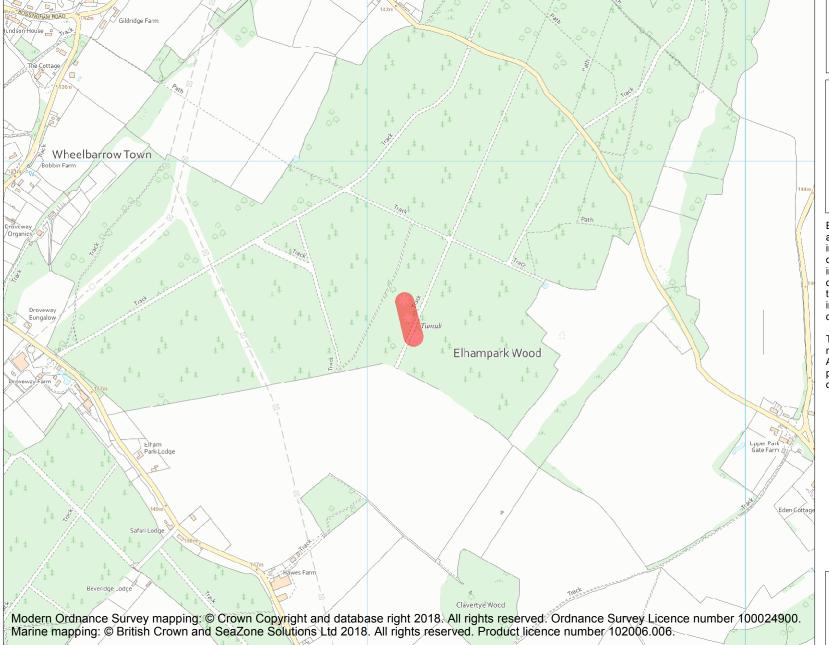

This is an A4 sized map and should be printed full size at A4 with no page scaling set.

Name: Three Bowl Barrows in Elhampark Wood

**Heritage Category:** 

Scheduling

1012219

List Entry No :

County: Kent

District: Folkestone and Hythe

Parish: Elham

Each official record of a scheduled monument contains a map. New entries on the schedule from 1988 onwards include a digitally created map which forms part of the official record. For entries created in the years up to and including 1987 a hand-drawn map forms part of the official record. The map here has been translated from the official map and that process may have introduced inaccuracies. Copies of maps that form part of the official record can be obtained from Historic England.

This map was delivered electronically and when printed may not be to scale and may be subject to distortions. All maps and grid references are for identification purposes only and must be read in conjunction with other information in the record.

**List Entry NGR:** TR 16111 45581

**Map Scale:** 1:10000

Print Date: 3 May 2024