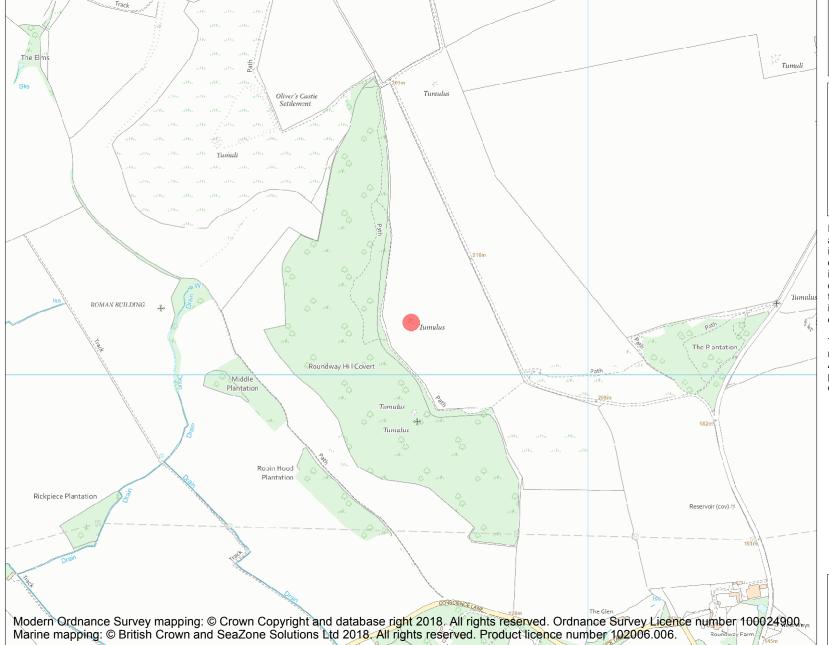

This is an A4 sized map and should be printed full size at A4 with no page scaling set.

Name: Bowl barrow 60m east of Roundway Hill Covert

Heritage Category:

Scheduling

List Entry No :

1012298

County:

District: Wiltshire

**List Entry NGR:** SU 00533 64140

**Map Scale:** 1:10000

Print Date: 5 May 2024

HistoricEngland.org.uk