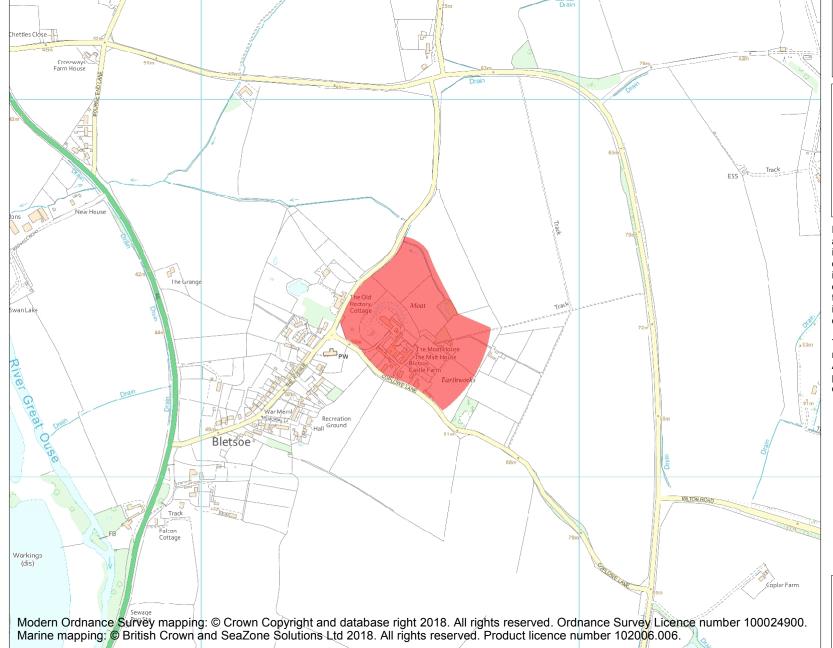

This is an A4 sized map and should be printed full size at A4 with no page scaling set.

Name: Moated site with garden earthworks at Bletsoe Castle

Heritage Category:

Scheduling

1012365

List Entry No :

County:

District: Bedford

Parish: Bletsoe

Each official record of a scheduled monument contains a map. New entries on the schedule from 1988 onwards include a digitally created map which forms part of the official record. For entries created in the years up to and including 1987 a hand-drawn map forms part of the official record. The map here has been translated from the official map and that process may have introduced inaccuracies. Copies of maps that form part of the official record can be obtained from Historic England.

This map was delivered electronically and when printed may not be to scale and may be subject to distortions. All maps and grid references are for identification purposes only and must be read in conjunction with other information in the record.

**List Entry NGR:** TL 02566 58433

**Map Scale:** 1:10000

Print Date: 27 April 2024