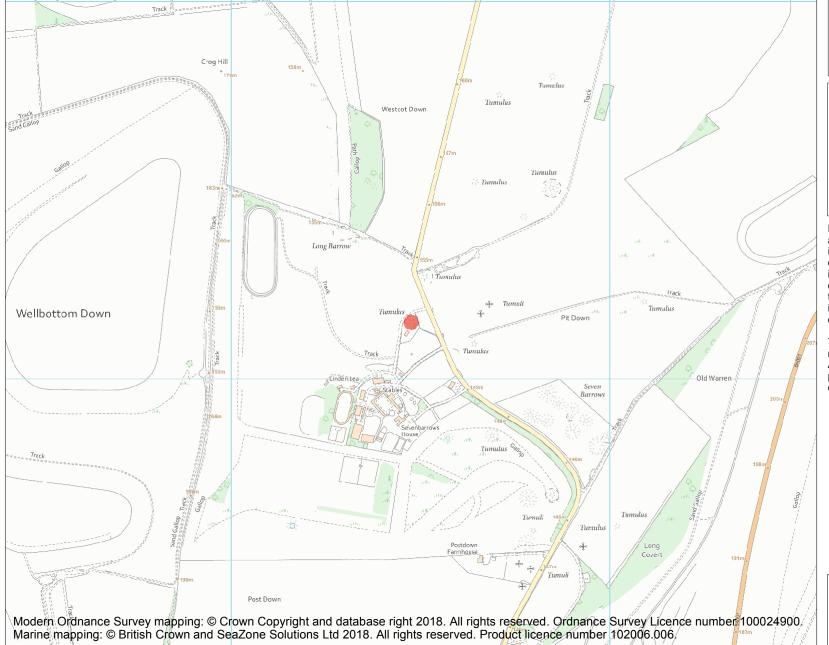

This is an A4 sized map and should be printed full size at A4 with no page scaling set.

Name: Bowl barrow 250m north of Sevenbarrows House: Part of the Seven Barrows cemetery

Heritage Category:

Scheduling

**List Entry NGR:** SU 32475 83151

**Map Scale:** 1:10000

Print Date: 4 May 2024

HistoricEngland.org.uk