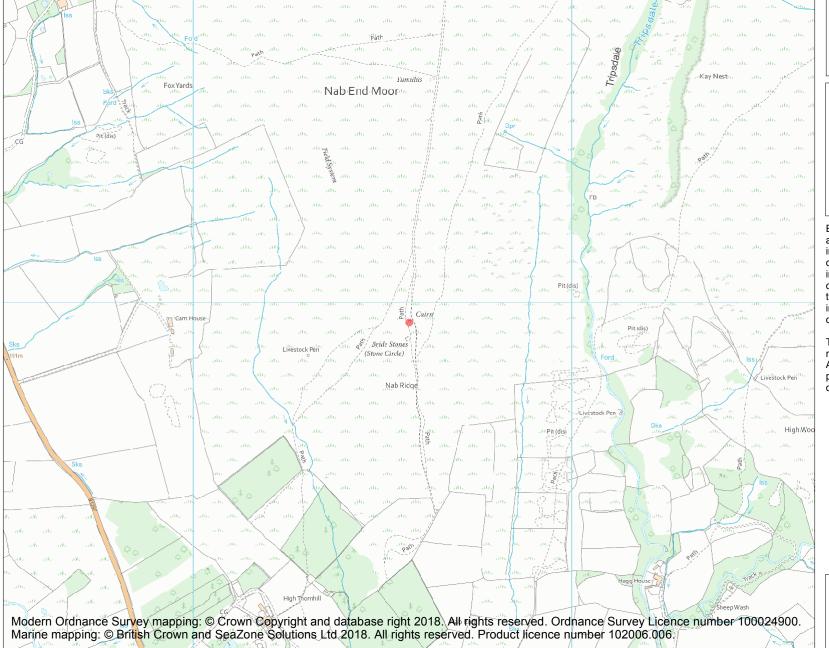

This is an A4 sized map and should be printed full size at A4 with no page scaling set.

Name: Round barrow 550m east of Cam House

Heritage Category:

Scheduling

1012488

List Entry No :

County: North Yorkshire

**List Entry NGR:** SE 57570 97948

**Map Scale:** 1:10000

Print Date: 15 May 2024