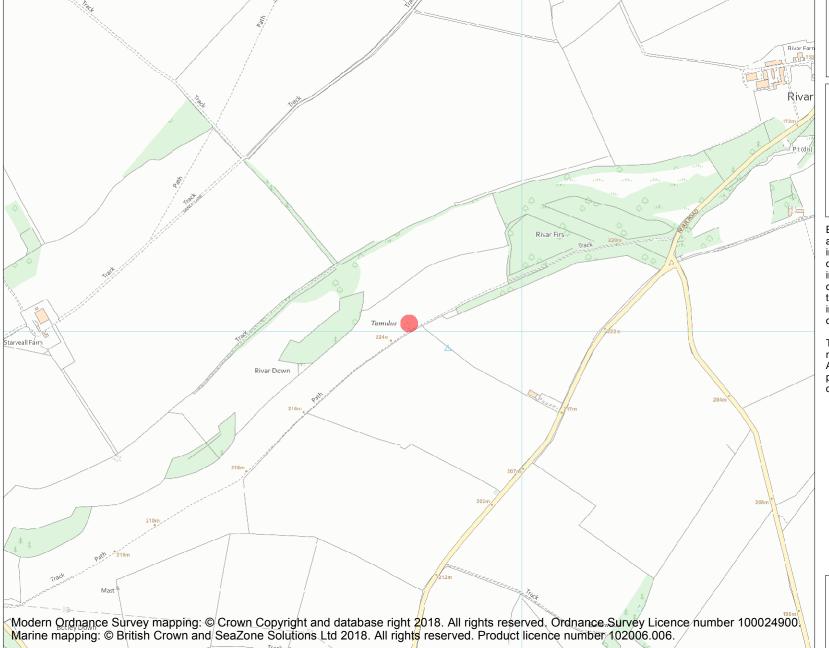

This is an A4 sized map and should be printed full size at A4 with no page scaling set.

Name: Bowl barrow on Rivar Down

Heritage Category:

Scheduling

List Entry No:

1012514

County:

District: Wiltshire

Parish: Shalbourne

Each official record of a scheduled monument contains a map. New entries on the schedule from 1988 onwards include a digitally created map which forms part of the official record. For entries created in the years up to and including 1987 a hand-drawn map forms part of the official record. The map here has been translated from the official map and that process may have introduced inaccuracies. Copies of maps that form part of the official record can be obtained from Historic England.

This map was delivered electronically and when printed may not be to scale and may be subject to distortions. All maps and grid references are for identification purposes only and must be read in conjunction with other information in the record.

**List Entry NGR:** SU 30701 61022

**Map Scale:** 1:10000

Print Date: 30 April 2024