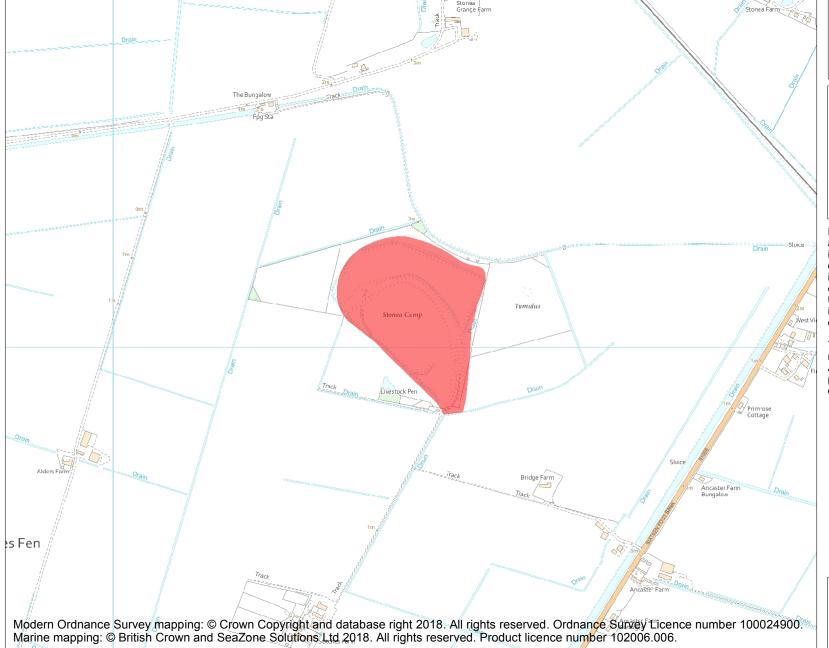

This is an A4 sized map and should be printed full size at A4 with no page scaling set.

Name: Stonea Camp: a multivallate hillfort at Latches Fen

Heritage Category:

Scheduling

1012539

**List Entry No:** 

County: Cambridgeshire

District: Fenland

Parish: Wimblington

Each official record of a scheduled monument contains a map. New entries on the schedule from 1988 onwards include a digitally created map which forms part of the official record. For entries created in the years up to and including 1987 a hand-drawn map forms part of the official record. The map here has been translated from the official map and that process may have introduced inaccuracies. Copies of maps that form part of the official record can be obtained from Historic England.

This map was delivered electronically and when printed may not be to scale and may be subject to distortions. All maps and grid references are for identification purposes only and must be read in conjunction with other information in the record.

**List Entry NGR**: TL 44787 93106

**Map Scale:** 1:10000

Print Date: 1 May 2024