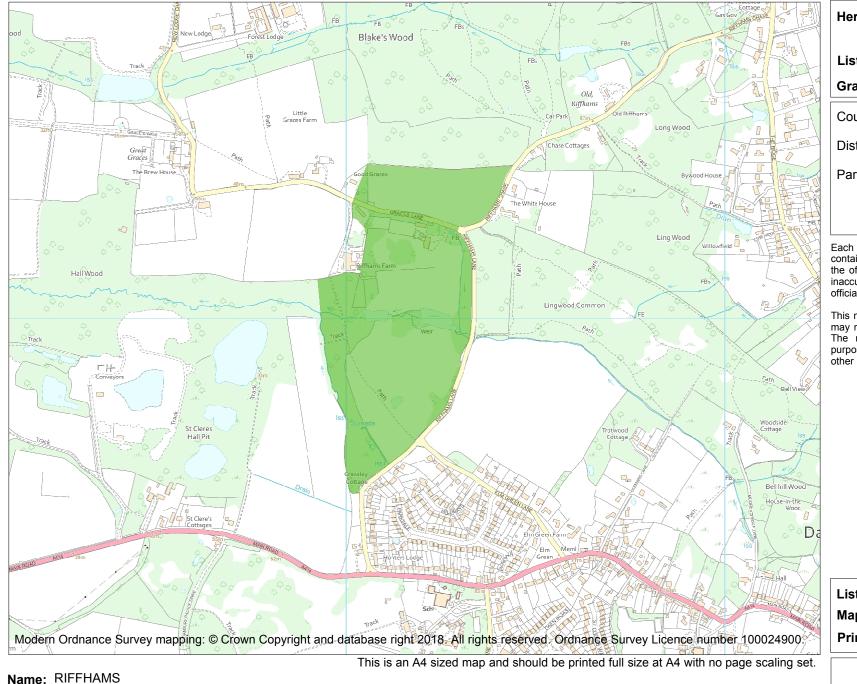

| ritage Category: |                        |                 |
|------------------|------------------------|-----------------|
|                  |                        | Park and Garden |
| st Entry No :    |                        | 1000239         |
| ade:             |                        | II              |
| ounty:           | Essex                  |                 |
| strict:          | Chelmsford             |                 |
| rish:            | Danbury, Little Baddow |                 |
|                  |                        |                 |
|                  |                        |                 |

Each official record of a registered garden or other land contains a map. The map here has been translated from the official map and that process may have introduced inaccuracies. Copies of maps that form part of the official record can be obtained from Historic England.

This map was delivered electronically and when printed may not be to scale and may be subject to distortions. The map and grid references are for identification purposes only and must be read in conjunction with other information in the record.