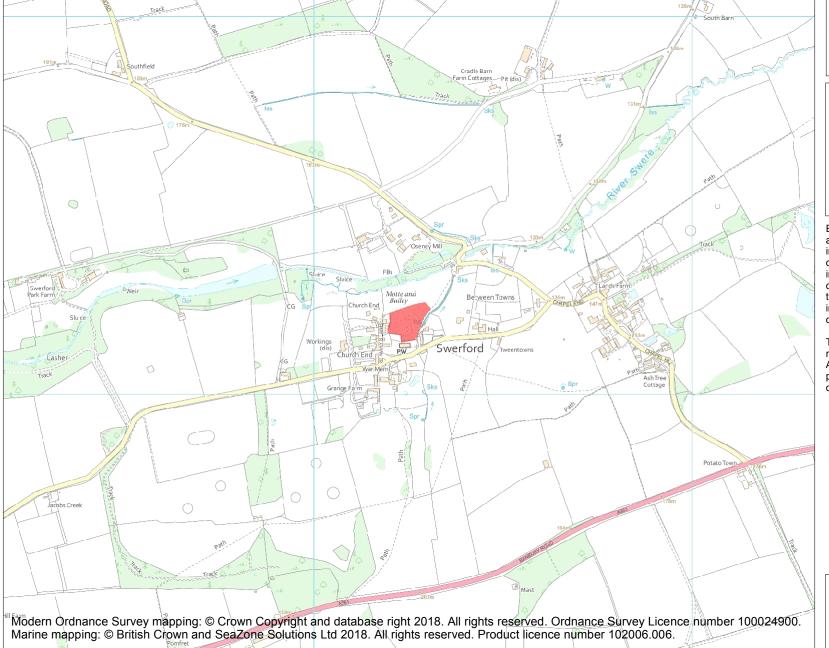

This is an A4 sized map and should be printed full size at A4 with no page scaling set.

Name: Swerford Castle

**Heritage Category:** 

Scheduling

1014748

**List Entry No:** 

County: Oxfordshire

District: West Oxfordshire

Parish: Swerford

Each official record of a scheduled monument contains a map. New entries on the schedule from 1988 onwards include a digitally created map which forms part of the official record. For entries created in the years up to and including 1987 a hand-drawn map forms part of the official record. The map here has been translated from the official map and that process may have introduced inaccuracies. Copies of maps that form part of the official record can be obtained from Historic England.

This map was delivered electronically and when printed may not be to scale and may be subject to distortions. All maps and grid references are for identification purposes only and must be read in conjunction with other information in the record.

**List Entry NGR:** SP 37252 31188

Map Scale: 1:10000

28 April 2024 **Print Date:** 

HistoricEngland.org.uk